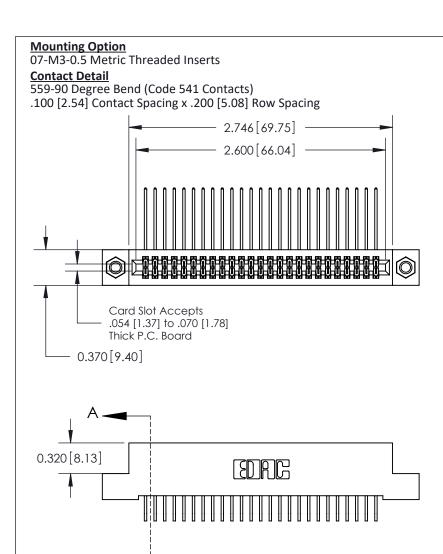

THIS IS A C.A.D. GENERATED DRAWING
DO NOT MAKE MANUAL REVISIONS TO MASTER

ISSUE NUMBER

ORIGINAL

1

| 842/892 Series High Temp Card Edge Co<br>Mounting Options  | DRAWN: J.LEE DATE: OCT. 06/09  CHECKED: DATE: |
|------------------------------------------------------------|-----------------------------------------------|
| EDAC INC THESE DRAWINGS AND S ARE THE PROPERTY OF          |                                               |
|                                                            | DUCED,OR COPIED DRAWING NUMBER ISSUE          |
| YOUR CONNECTION TO QUALITY & SERVICE WITHOUT WRITTEN PERMI |                                               |