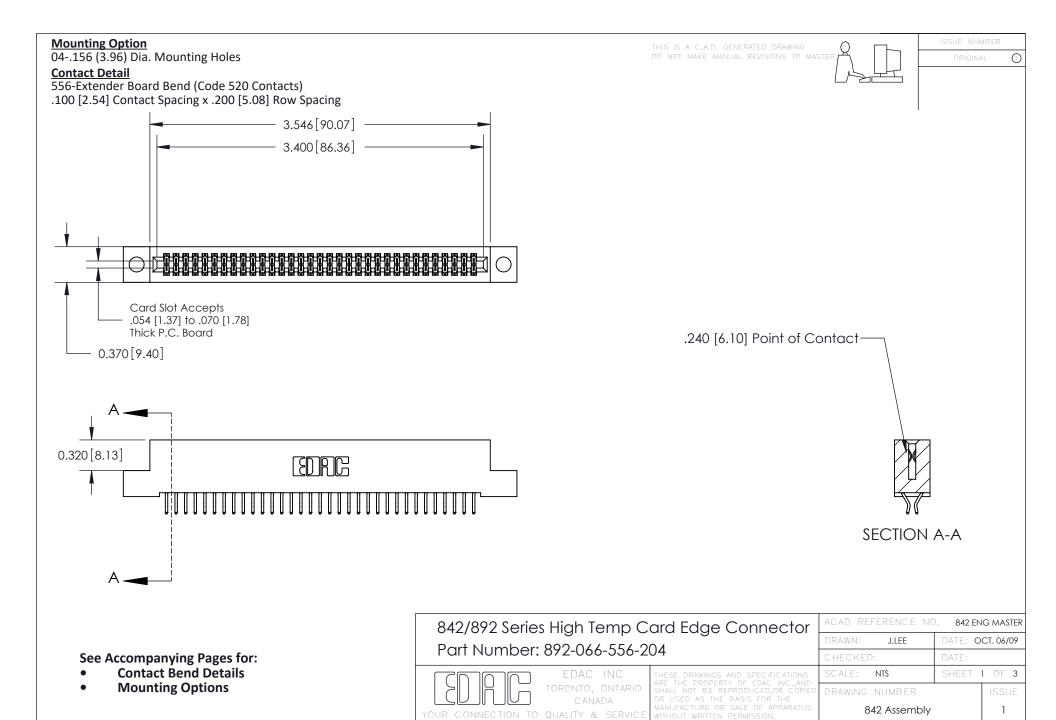

THIS IS A C.A.D. GENERATED DRAWING DO NOT MAKE MANUAL REVISIONS TO MASTER

ORIGINAL (1)



| 842/892 Series High Temp Card Edge Connector<br>Contact Bend Detail |                                                                                                 | ACAD REFERENCE NO. 842 ENG MASTER |             |                  |        |
|---------------------------------------------------------------------|-------------------------------------------------------------------------------------------------|-----------------------------------|-------------|------------------|--------|
|                                                                     |                                                                                                 | DRAWN:                            | J.LEE