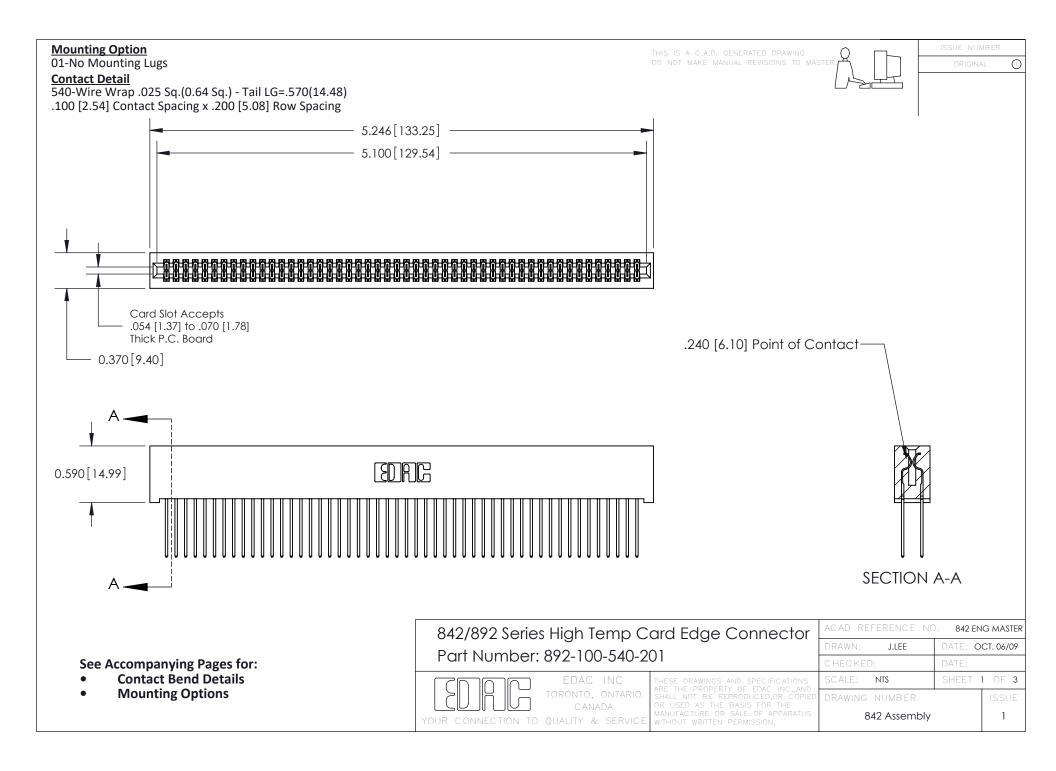

THIS IS A C.A.D. GENERATED DRAWING DO NOT MAKE MANUAL REVISIONS TO MASTER

ORIGINAL (1)



| 842/892 Series High Temp Card Edge Connector<br>Contact Bend Detail |                                                                                                 | ACAD REFERENCE NO. 842 ENG MASTER |             |                  |        |
|---------------------------------------------------------------------|-------------------------------------------------------------------------------------------------|-----------------------------------|-------------|------------------|--------|
|                                                                     |                                                                                                 | DRAWN:                            | J.LEE