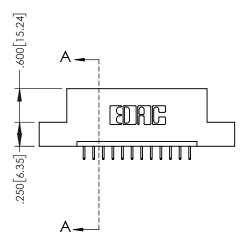

**SECTION A-A** 

845/895 SERIES HIGH TEMP CARD EDGE CONNECTOR PART NUMBER: 895-012-525-107

| ACAD REFERENCE NO. 845-ENG-MASTER |                 |           |  |  |
|-----------------------------------|-----------------|-----------|--|--|
| DRAWN: R.STA.MONICA               | DATE: <b>MA</b> | Y.16/2017 |  |  |
| CHECKED:                          | DATE:           |           |  |  |
| SCALE: 1:1                        | SHEET 1         | OF 2      |  |  |
| DRAWING NUMBER                    |                 | ISSUE     |  |  |
| 845-ENG-MASTER                    | 1               |           |  |  |