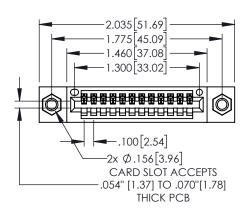

**SECTION A-A** 

845/895 SERIES HIGH TEMP CARD EDGE CONNECTOR PART NUMBER: 895-012-525-107

| ACAD REFERENCE NO. 845-ENG-MASTER |                 |           |  |  |
|-----------------------------------|-----------------|-----------|--|--|
| DRAWN: R.STA.MONICA               | DATE: <b>MA</b> | Y.16/2017 |  |  |
| CHECKED:                          | DATE:           |           |  |  |
| SCALE: 1:1                        | SHEET 1         | OF 2      |  |  |
| DRAWING NUMBER                    |                 | ISSUE     |  |  |
| 845-ENG-MASTER                    | 1               |           |  |  |