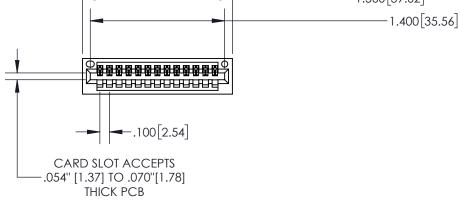

| 845/ | 895 SERIES | HIGH TEMP  | CARD  | EDGE | CONNEC | CTOR |
|------|------------|------------|-------|------|--------|------|
| PAR  | T NUMBER:  | 895-013-54 | 1-101 |      |        |      |

YOUR CONNECTION TO QUALITY & SERVICE

|   | ACAD REFERENCE NO. 845-ENG-MASTER |                 |           |  |  |  |
|---|-----------------------------------|-----------------|-----------|--|--|--|
|   | DRAWN: R.STA.MONICA               | DATE: <b>MA</b> | Y.16/2017 |  |  |  |
|   | CHECKED:                          | DATE:           |           |  |  |  |
|   | SCALE: 1:1                        | SHEET 1         | OF 2      |  |  |  |
| D | DRAWING NUMBER                    |                 | ISSUE     |  |  |  |
|   | 845-ENG-MASTER                    |                 | 1         |  |  |  |