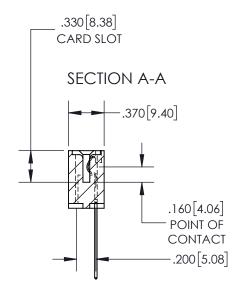

| 845/ | 895 SERIES | HIGH TEMP  | CARD  | EDGE | CONNEC | CTOR |
|------|------------|------------|-------|------|--------|------|
| PAR  | T NUMBER:  | 895-013-54 | 1-101 |      |        |      |

YOUR CONNECTION TO QUALITY & SERVICE

|   | ACAD REFERENCE NO. 845-ENG-MASTER |                 |           |  |  |  |
|---|-----------------------------------|-----------------|-----------|--|--|--|
|   | DRAWN: R.STA.MONICA               | DATE: <b>MA</b> | Y.16/2017 |  |  |  |
|   | CHECKED:                          | DATE:           |           |  |  |  |
|   | SCALE: 1:1                        | SHEET 1         | OF 2      |  |  |  |
| D | DRAWING NUMBER                    |                 | ISSUE     |  |  |  |
|   | 845-ENG-MASTER                    |                 | 1         |  |  |  |