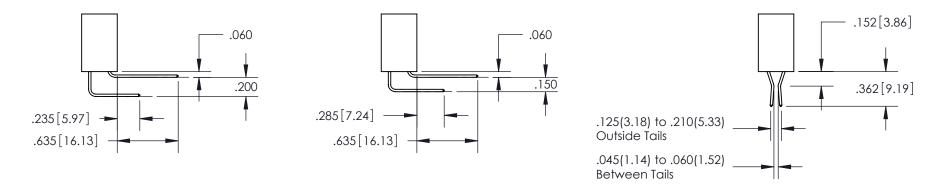

## 845/895 SERIES HIGH TEMP CARD EDGE CONNECTOR CONTACT CODE 555,556,558,559,560 DIMENSIONS

YOUR CONNECTION TO QUALITY & SERVICE

Contact Code 559

|   | ACAD REFERENCE NO. 845-ENG-MASTER |                  |  |  |  |  |
|---|-----------------------------------|------------------|--|--|--|--|
|   | DRAWN: R.STA.MONICA               | DATE:MAY.16/2017 |  |  |  |  |
|   | CHECKED:                          | DATE:            |  |  |  |  |
|   | SCALE: 1:1                        | SHEET 2 OF 2     |  |  |  |  |
| D | DRAWING NUMBER                    | ISSUE            |  |  |  |  |

Contact Code 560

845-ENG-MASTER