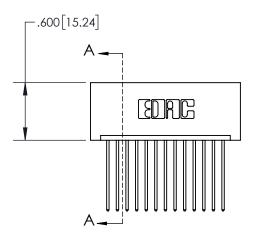

| 845/ | 895 SERIES | HIGH TEMP  | CARD  | EDGE | CONNEC | CTOR |
|------|------------|------------|-------|------|--------|------|
| PAR  | T NUMBER:  | 895-013-54 | 1-101 |      |        |      |

YOUR CONNECTION TO QUALITY & SERVICE

|   | ACAD REFERENCE NO. 845-ENG-MASTER |                 |           |  |  |  |
|---|-----------------------------------|-----------------|-----------|--|--|--|
|   | DRAWN: R.STA.MONICA               | DATE: <b>MA</b> | Y.16/2017 |  |  |  |
|   | CHECKED:                          | DATE:           |           |  |  |  |
|   | SCALE: 1:1                        | SHEET 1         | OF 2      |  |  |  |
| D | DRAWING NUMBER                    |                 | ISSUE     |  |  |  |
|   | 845-ENG-MASTER                    |                 | 1         |  |  |  |