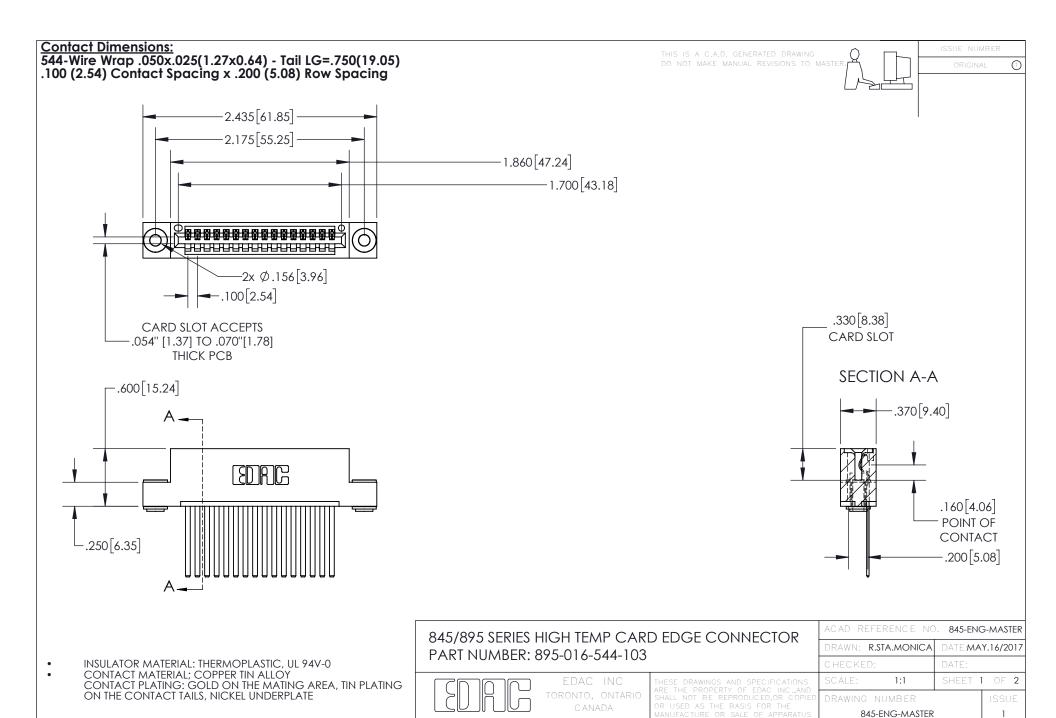

## 845/895 SERIES HIGH TEMP CARD EDGE CONNECTOR CONTACT CODE 555,556,558,559,560 DIMENSIONS

YOUR CONNECTION TO QUALITY & SERVICE

Contact Code 559

|   | ACAD REFERENCE NO. 845-ENG-MASTER |                  |  |
|---|-----------------------------------|------------------|--|
|   | DRAWN: R.STA.MONICA               | DATE:MAY.16/2017 |  |
|   | CHECKED:                          | DATE:            |  |
|   | SCALE: 1:1                        | SHEET 2 OF 2     |  |
| D | DRAWING NUMBER                    | ISSUE            |  |