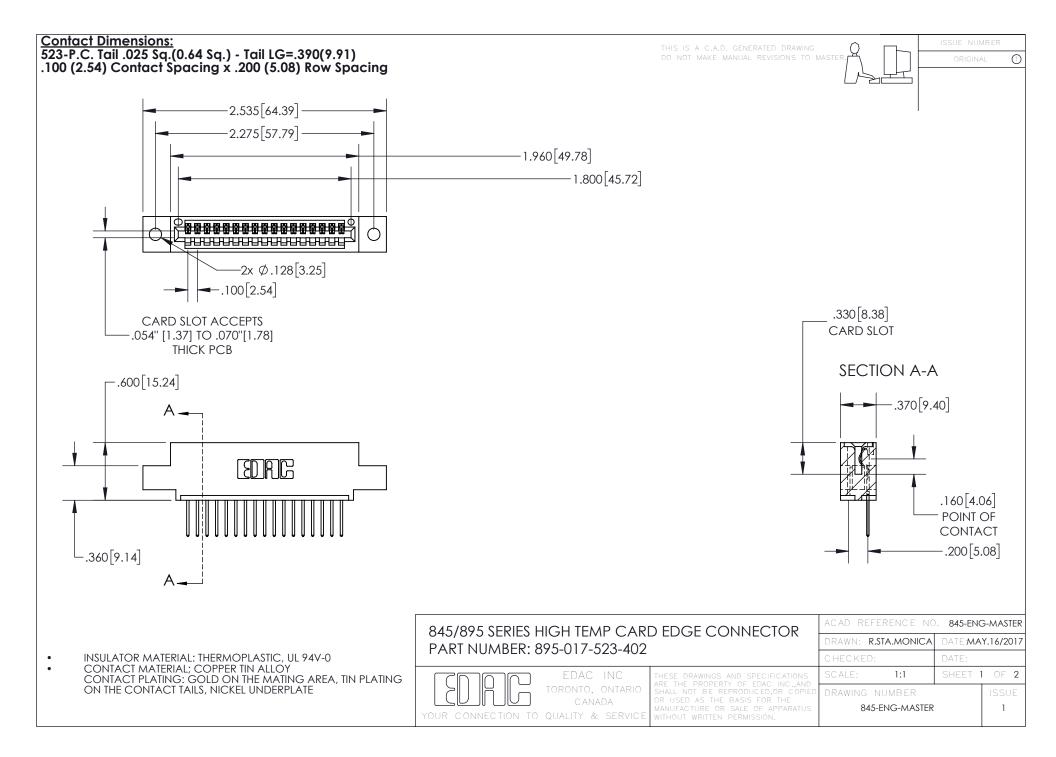

INSULATOR MATERIAL: THERMOPLASTIC POLYESTER, UL 94V-0 DAP MATERIAL AVAILABLE UPON REQUEST

**Contact Code 558** 

CONTACT MATERIAL; COPPER ALLOY CONTACT PLATING: GOLD ON THE MATING AREA, TIN PLATING ON THE CONTACT TAILS, NICKEL UNDERPLATE

## 845/895 SERIES HIGH TEMP CARD EDGE CONNECTOR CONTACT CODE 555,556,558,559,560 DIMENSIONS

YOUR CONNECTION TO QUALITY & SERVICE

Contact Code 559

|   | ACAD REFERENCE NO. 845-ENG-MASTER |                  |  |
|---|-----------------------------------|------------------|--|
|   | DRAWN: R.STA.MONICA               | DATE:MAY.16/2017 |  |
|   | CHECKED:                          | DATE:            |  |
|   | SCALE: 1:1                        | SHEET 2 OF 2     |  |
| D | DRAWING NUMBER                    | ISSUE            |  |

Contact Code 560