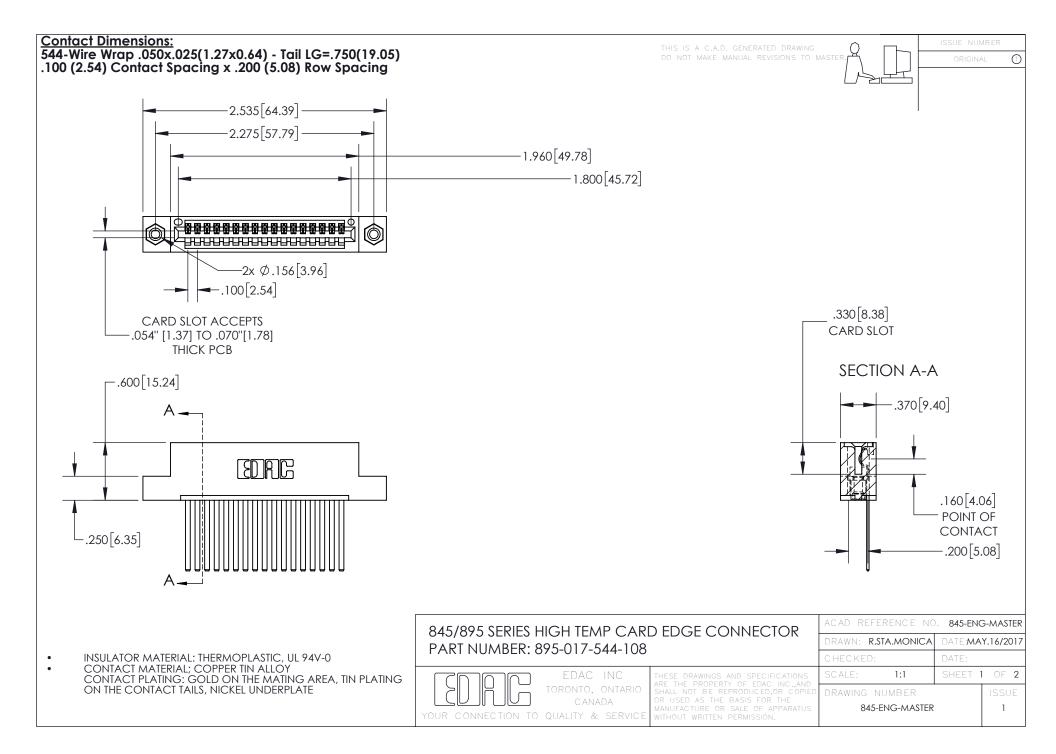

INSULATOR MATERIAL: THERMOPLASTIC POLYESTER, UL 94V-0 DAP MATERIAL AVAILABLE UPON REQUEST

**Contact Code 558** 

CONTACT MATERIAL; COPPER ALLOY CONTACT PLATING: GOLD ON THE MATING AREA, TIN PLATING ON THE CONTACT TAILS, NICKEL UNDERPLATE

## 845/895 SERIES HIGH TEMP CARD EDGE CONNECTOR CONTACT CODE 555,556,558,559,560 DIMENSIONS

YOUR CONNECTION TO QUALITY & SERVICE

Contact Code 559

|   | ACAD REFERENCE NO. 845-ENG-MASTER |                  |  |
|---|-----------------------------------|------------------|--|
|   | DRAWN: R.STA.MONICA               | DATE:MAY.16/2017 |  |
|   | CHECKED:                          | DATE:            |  |
|   | SCALE: 1:1                        | SHEET 2 OF 2     |  |
| D | DRAWING NUMBER                    | ISSUE            |  |

Contact Code 560

845-ENG-MASTER