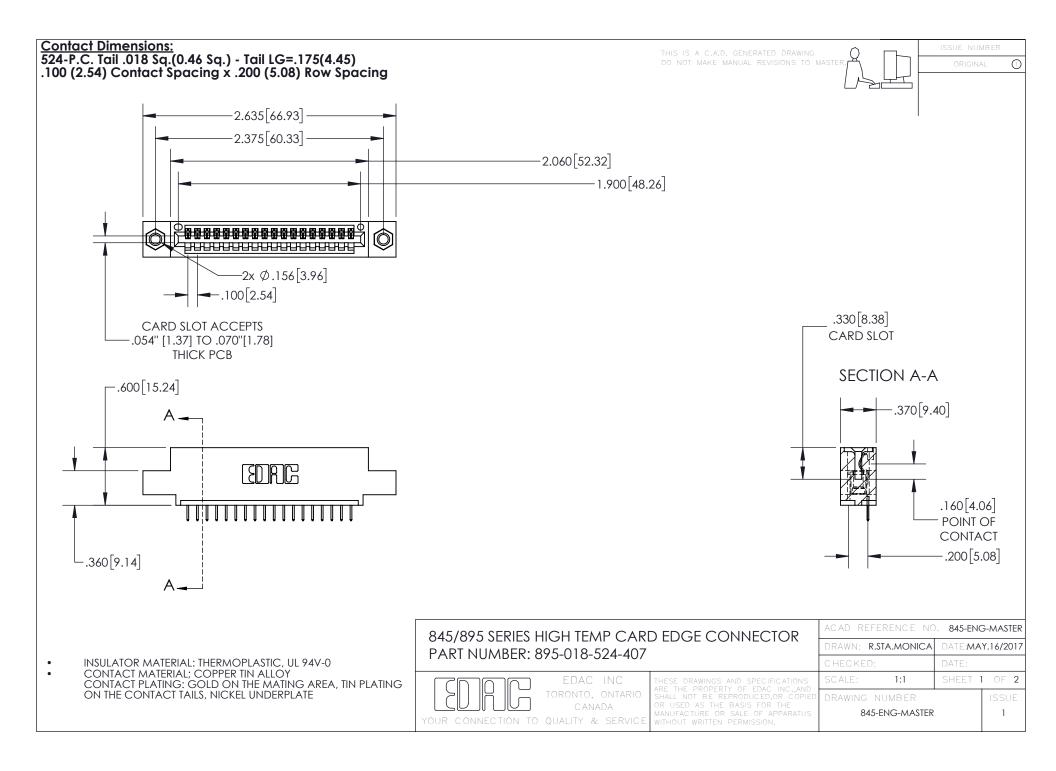

## 845/895 SERIES HIGH TEMP CARD EDGE CONNECTOR CONTACT CODE 555,556,558,559,560 DIMENSIONS

YOUR CONNECTION TO QUALITY & SERVICE

Contact Code 559

|   | ACAD REFERENCE NO. 845-ENG-MASTER |                  |  |
|---|-----------------------------------|------------------|--|
|   | DRAWN: R.STA.MONICA               | DATE:MAY.16/2017 |  |
|   | CHECKED:                          | DATE:            |  |
|   | SCALE: 1:1                        | SHEET 2 OF 2     |  |
| D | DRAWING NUMBER                    | ISSUE            |  |