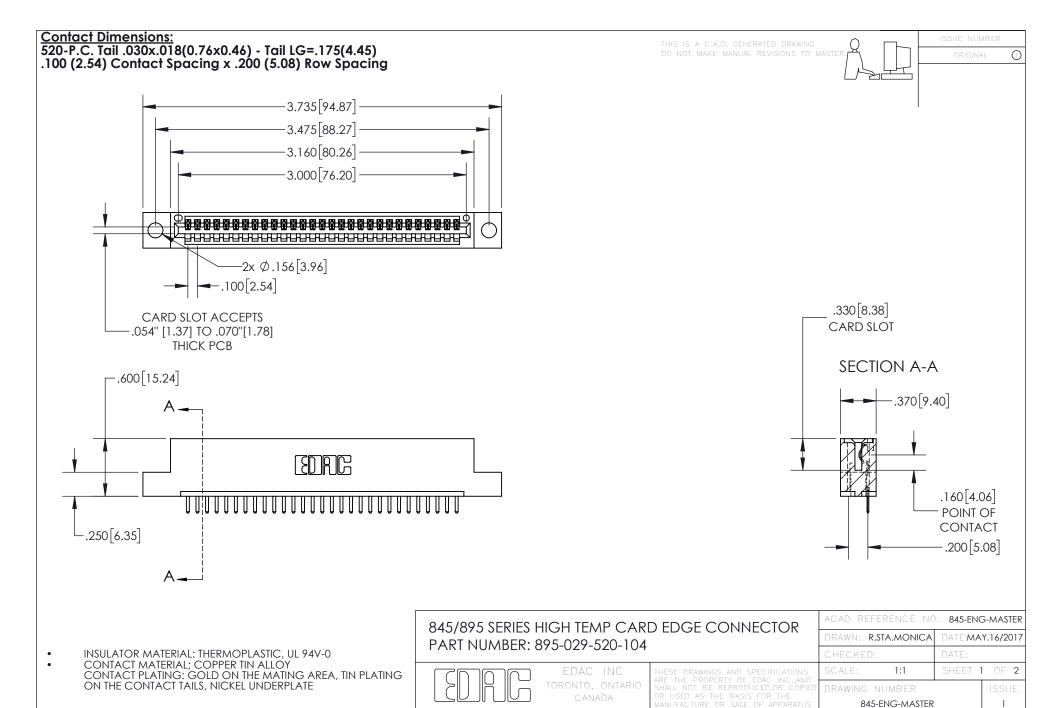

YOUR CONNECTION TO QUALITY & SERVICE

- INSULATOR MATERIAL: THERMOPLASTIC POLYESTER, UL 94V-0 DAP MATERIAL AVAILABLE UPON REQUEST
- CONTACT MATERIAL; COPPER ALLOY

CONTACT PLATING: GOLD ON THE MATING AREA, TIN PLATING ON THE CONTACT TAILS, NICKEL UNDERPLATE