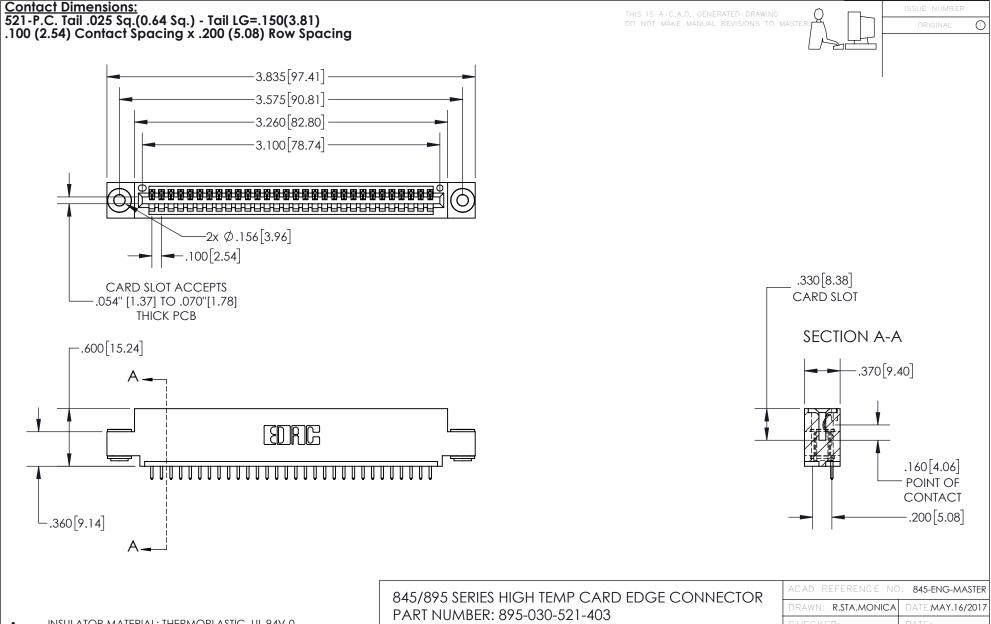

INSULATOR MATERIAL: THERMOPLASTIC, UL 94V-0 CONTACT MATERIAL; COPPER TIN ALLOY
CONTACT PLATING: GOLD ON THE MATING AREA, TIN PLATING
ON THE CONTACT TAILS, NICKEL UNDERPLATE

YOUR CONNECTION TO QUALITY & SERVICE

| ACAD REFERENCE NO. 845-ENG-MASIER |                  |  |
|-----------------------------------|------------------|--|
| DRAWN: R.STA.MONICA               | DATE:MAY.16/2017 |  |
| CHECKED:                          | DATE:            |  |
| SCALE: 1:1                        | SHEET 1 OF 2     |  |
| DRAWING NUMBER                    | ISSUE            |  |
| 845-ENG-MASTER                    | . 1              |  |