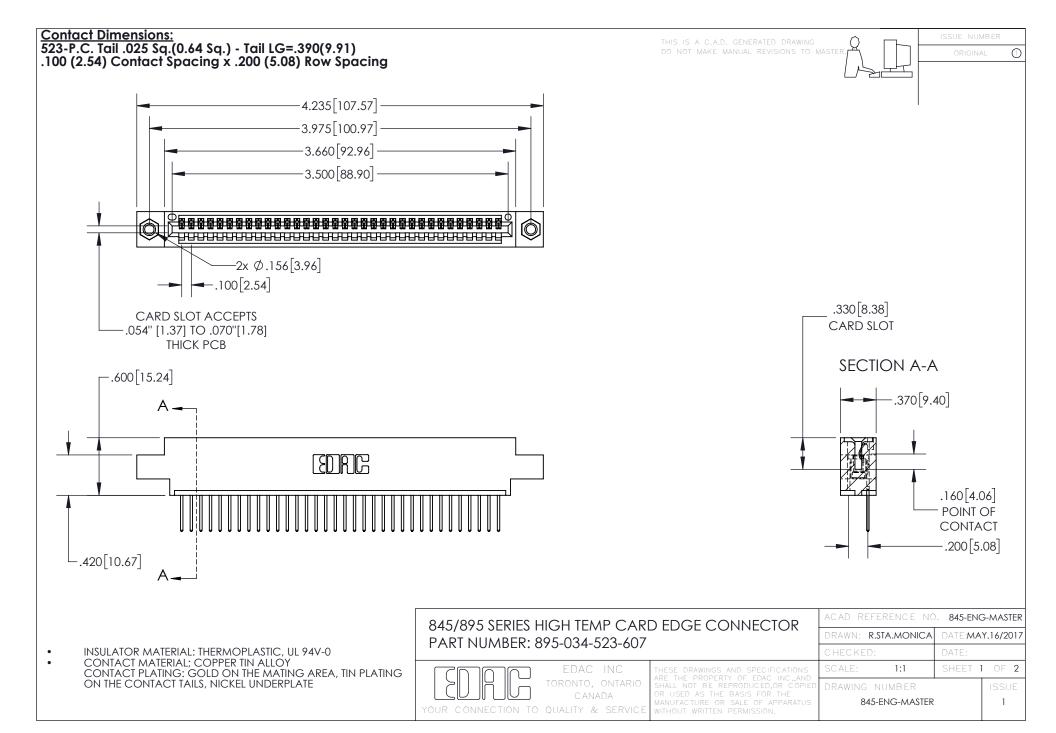

INSULATOR MATERIAL: THERMOPLASTIC POLYESTER, UL 94V-0 DAP MATERIAL AVAILABLE UPON REQUEST

**Contact Code 558** 

CONTACT MATERIAL; COPPER ALLOY CONTACT PLATING: GOLD ON THE MATING AREA, TIN PLATING ON THE CONTACT TAILS, NICKEL UNDERPLATE

## 845/895 SERIES HIGH TEMP CARD EDGE CONNECTOR CONTACT CODE 555,556,558,559,560 DIMENSIONS

YOUR CONNECTION TO QUALITY & SERVICE

Contact Code 559

|   | ACAD REFERENCE NO. 845-ENG-MASTER |                  |  |
|---|-----------------------------------|------------------|--|
|   | DRAWN: R.STA.MONICA               | DATE:MAY.16/2017 |  |
|   | CHECKED:                          | DATE:            |  |
|   | SCALE: 1:1                        | SHEET 2 OF 2     |  |
| D | DRAWING NUMBER                    | ISSUE            |  |

Contact Code 560

845-ENG-MASTER