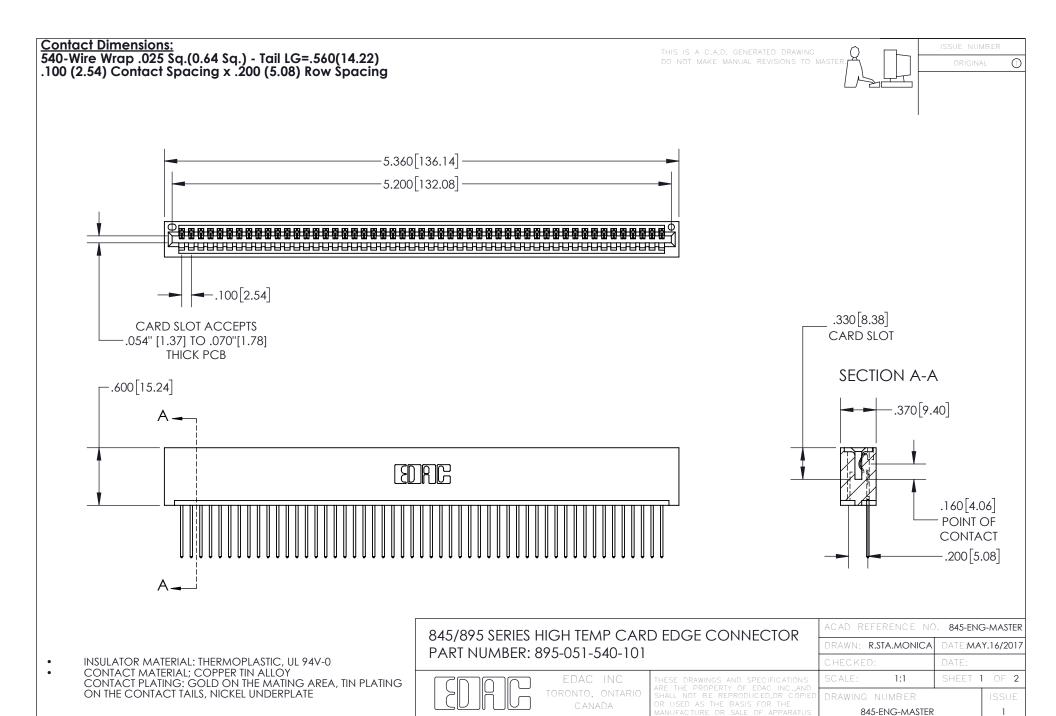

## 845/895 SERIES HIGH TEMP CARD EDGE CONNECTOR CONTACT CODE 555,556,558,559,560 DIMENSIONS

YOUR CONNECTION TO QUALITY & SERVICE

Contact Code 559

|   | ACAD REFERENCE NO. 845-ENG-MASTER |                  |  |
|---|-----------------------------------|------------------|--|
|   | DRAWN: R.STA.MONICA               | DATE:MAY.16/2017 |  |
|   | CHECKED:                          | DATE:            |  |
|   | SCALE: 1:1                        | SHEET 2 OF 2     |  |
| D | DRAWING NUMBER                    | ISSUE            |  |