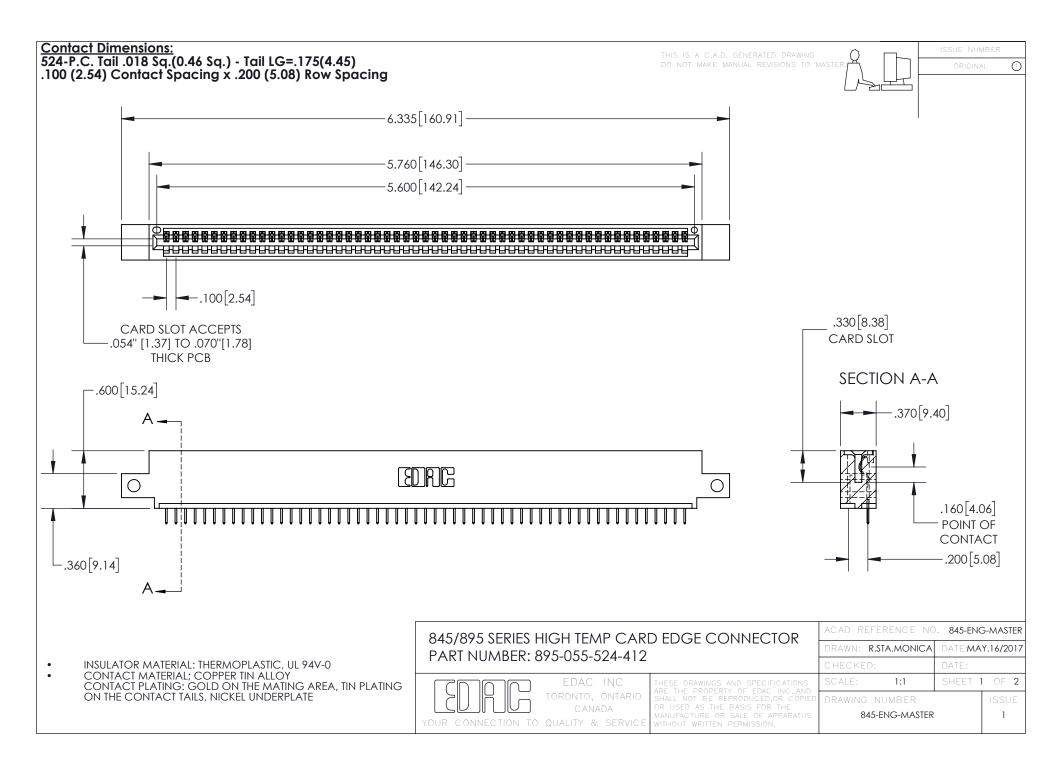

INSULATOR MATERIAL: THERMOPLASTIC POLYESTER, UL 94V-0 DAP MATERIAL AVAILABLE UPON REQUEST

**Contact Code 558** 

CONTACT MATERIAL; COPPER ALLOY CONTACT PLATING: GOLD ON THE MATING AREA, TIN PLATING ON THE CONTACT TAILS, NICKEL UNDERPLATE

## 845/895 SERIES HIGH TEMP CARD EDGE CONNECTOR CONTACT CODE 555,556,558,559,560 DIMENSIONS

YOUR CONNECTION TO QUALITY & SERVICE

Contact Code 559

|   | ACAD REFERENCE NO. 845-ENG-MASTER |                  |  |
|---|-----------------------------------|------------------|--|
|   | DRAWN: R.STA.MONICA               | DATE:MAY.16/2017 |  |
|   | CHECKED:                          | DATE:            |  |
|   | SCALE: 1:1                        | SHEET 2 OF 2     |  |
| D | DRAWING NUMBER                    | ISSUE            |  |

Contact Code 560

845-ENG-MASTER