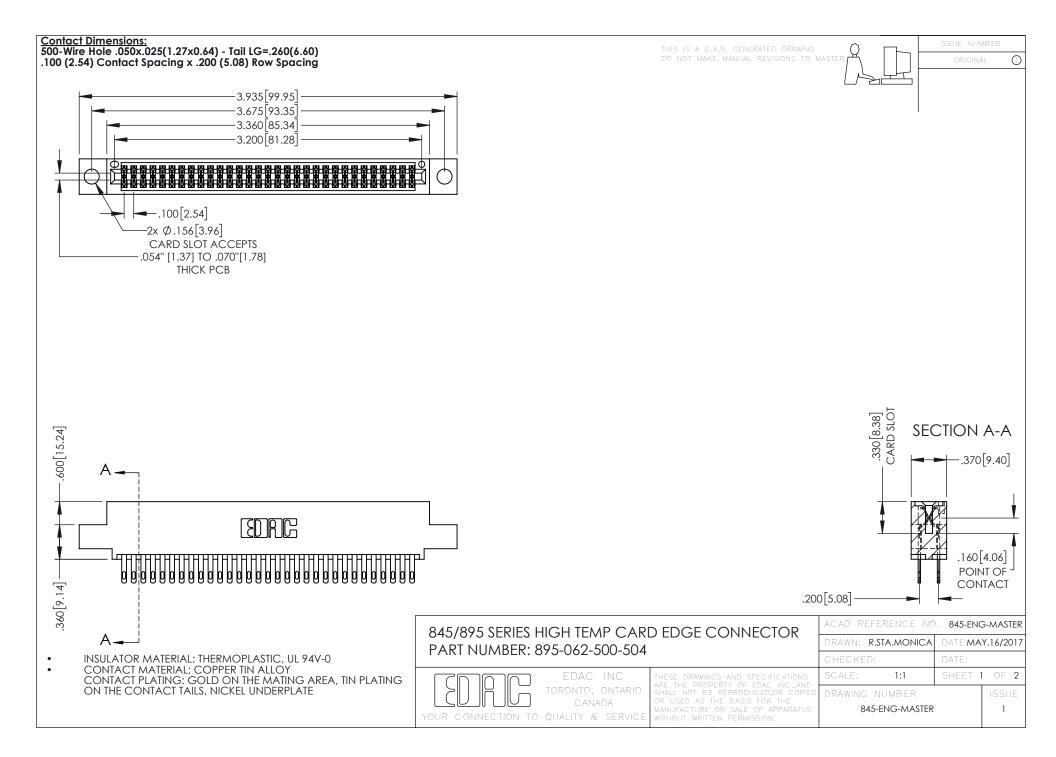

**Contact Code 558** Contact Code 559 Contact Code 560

- INSULATOR MATERIAL: THERMOPLASTIC POLYESTER, UL 94V-0 DAP MATERIAL AVAILABLE UPON REQUEST
- CONTACT MATERIAL; COPPER ALLOY

CONTACT PLATING: GOLD ON THE MATING AREA, TIN PLATING ON THE CONTACT TAILS, NICKEL UNDERPLATE

## 845/895 SERIES HIGH TEMP CARD EDGE CONNECTOR CONTACT CODE 555,556,558,559,560 DIMENSIONS

YOUR CONNECTION TO QUALITY & SERVICE

|   | ACAD REFERENCE NO. 845-ENG-MASTER |                  |
|---|-----------------------------------|------------------|
|   | DRAWN: R.STA.MONICA               | DATE:MAY.16/2017 |
|   | CHECKED:                          | DATE:            |
|   | SCALE: 1:1                        | SHEET 2 OF 2     |
| D | DRAWING NUMBER                    | ISSUE            |

845-ENG-MASTER