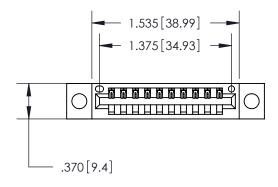

## 846/896 SERIES HIGH TEMP CARD EDGE CONNECTOR PART NUMBER: 896-010-522-104

YOUR CONNECTION TO QUALITY & SERVICE

**EDAC INC** TORONTO, ONTARIO CANADA

THESE DRAWINGS AND SPECIFICATIONS ARE THE PROPERTY OF EDAC INC., AND SHALL NOT BE REPRODUCED, OR COPIED OR USED AS THE BASIS FOR THE MANUFACTURE OR SALE OF APPARATUS WITHOUT WRITTEN PERMISSION.

Contact Dimensions: 522-P.C. Tail .025 Sq. (0.64 Sq.) - Tail LG. =.440 (11.18) .125 (3.18) Contact Spacing x .250 (6.35) Row Spacing

THIS IS A C.A.D. GENERATED DRAWING DO NOT MAKE MANUAL REVISIONS TO MASTER.

ISSUE NUMBER

ORIGINAL

INSULATOR MATERIAL: THERMOPLASTIC POLYESTER, UL 94V-0 CONTACT MATERIAL; COPPER, NICKEL, TIN ALLOY CA-725

CONTACT PLATING: GOLD ON THE MATING AREA, TIN-LEAD ON THE CONTACT TAILS, NICKEL UNDERPLATE