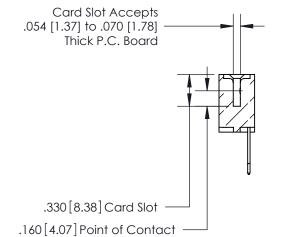

## 846/896 SERIES HIGH TEMP CARD EDGE CONNECTOR CONTACT CODE 555,556,558,559,560 DIMENSIONS

.150 [3.81]

YOUR CONNECTION TO QUALITY & SERVICE

**Contact Code 559** 

**EDAC INC** TORONTO, ONTARIO CANADA

THESE DRAWINGS AND SPECIFICATIONS ARE THE PROPERTY OF EDAC INC.,AND SHALL NOT BE REPRODUCED, OR COPIED OR USED AS THE BASIS FOR THE MANUFACTURE OR SALE OF APPARATUS WITHOUT WRITTEN PERMISSION.

**Contact Code 560** 

INSULATOR MATERIAL: THERMOPLASTIC POLYESTER, UL 94V-0 CONTACT MATERIAL; COPPER, NICKEL, TIN ALLOY CA-725 CONTACT PLATING: GOLD ON THE MATING AREA, TIN-LEAD ON THE CONTACT TAILS, NICKEL UNDERPLATE

**Contact Code 558** 