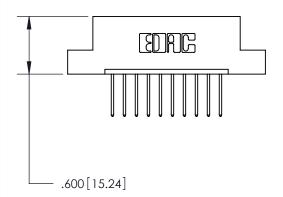

## 846/896 SERIES HIGH TEMP CARD EDGE CONNECTOR PART NUMBER: 896-010-522-104

YOUR CONNECTION TO QUALITY & SERVICE

**EDAC INC** TORONTO, ONTARIO CANADA

THESE DRAWINGS AND SPECIFICATIONS ARE THE PROPERTY OF EDAC INC., AND SHALL NOT BE REPRODUCED, OR COPIED OR USED AS THE BASIS FOR THE MANUFACTURE OR SALE OF APPARATUS WITHOUT WRITTEN PERMISSION.

Contact Dimensions: 522-P.C. Tail .025 Sq. (0.64 Sq.) - Tail LG. =.440 (11.18) .125 (3.18) Contact Spacing x .250 (6.35) Row Spacing

THIS IS A C.A.D. GENERATED DRAWING DO NOT MAKE MANUAL REVISIONS TO MASTER.

ISSUE NUMBER

ORIGINAL

INSULATOR MATERIAL: THERMOPLASTIC POLYESTER, UL 94V-0 CONTACT MATERIAL; COPPER, NICKEL, TIN ALLOY CA-725

CONTACT PLATING: GOLD ON THE MATING AREA, TIN-LEAD ON THE CONTACT TAILS, NICKEL UNDERPLATE