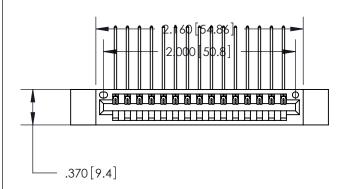

846/896 SERIES HIGH TEMP CARD EDGE CONNECTOR PART NUMBER: 896-015-559-612

YOUR CONNECTION TO QUALITY & SERVICE

**EDAC INC** TORONTO, ONTARIO CANADA

THESE DRAWINGS AND SPECIFICATIONS ARE THE PROPERTY OF EDAC INC.,AND SHALL NOT BE REPRODUCED, OR COPIED OR USED AS THE BASIS FOR THE MANUFACTURE OR SALE OF APPARATUS WITHOUT WRITTEN PERMISSION.

Card Slot Accepts .054 [1.37] to .070 [1.78] Thick P.C. Board .330 [8.38] Card Slot -.160 [4.07] Point of Contact —

THIS IS A C.A.D. GENERATED DRAWING DO NOT MAKE MANUAL REVISIONS TO MASTER.

ISSUE NUMBER