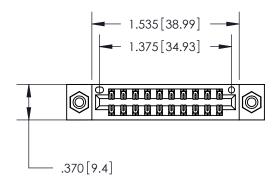

846/896 SERIES HIGH TEMP CARD EDGE CONNECTOR PART NUMBER: 896-020-560-208

YOUR CONNECTION TO QUALITY & SERVICE

**EDAC INC** TORONTO, ONTARIO CANADA

THESE DRAWINGS AND SPECIFICATIONS ARE THE PROPERTY OF EDAC INC., AND SHALL NOT BE REPRODUCED, OR COPIED OR USED AS THE BASIS FOR THE MANUFACTURE OR SALE OF APPARATUS WITHOUT WRITTEN PERMISSION.

| ACAD REFERENCE NO. | 846-ENG-MASTER   |
|--------------------|------------------|
| DRAWN: J.LEE       | DATE: APR. 22/09 |
| CHECKED:           | DATE:            |
| SCALE: 1:1         | SHEET 1 OF 2     |
| DRAWING NUMBER     | ISSUE            |
| 846-ENG-MASTER     | 1                |