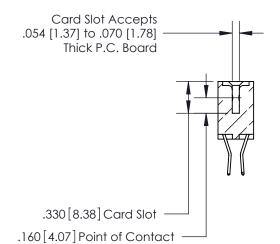

**Contact Code 560** 

INSULATOR MATERIAL: THERMOPLASTIC POLYESTER, UL 94V-0 CONTACT MATERIAL; COPPER, NICKEL, TIN ALLOY CA-725 CONTACT PLATING: GOLD ON THE MATING AREA, TIN-LEAD ON THE CONTACT TAILS, NICKEL UNDERPLATE

**Contact Code 558** 

## 846/896 SERIES HIGH TEMP CARD EDGE CONNECTOR CONTACT CODE 555,556,558,559,560 DIMENSIONS

.150 [3.81]

YOUR CONNECTION TO QUALITY & SERVICE

**Contact Code 559** 

**EDAC INC** TORONTO, ONTARIO CANADA

THESE DRAWINGS AND SPECIFICATIONS ARE THE PROPERTY OF EDAC INC.,AND SHALL NOT BE REPRODUCED, OR COPIED OR USED AS THE BASIS FOR THE MANUFACTURE OR SALE OF APPARATUS WITHOUT WRITTEN PERMISSION.