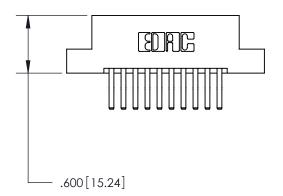

<u>Contact Dimensions:</u> 560-Extender Board Bend (Code 523 Contacts) See Sheet 2 for Contact Code 555, 556, 558, 559, 560 Dimensions

THIS IS A C.A.D. GENERATED DRAWING DO NOT MAKE MANUAL REVISIONS TO MASTER.

THIS IS A C.A.D. GENERATED DRAWING DO NOT MAKE MANUAL REVISIONS TO MASTER.

ISSUE NUMBER

.165[4.19]

.375 [9.54]

ORIGINAL

1

.060 [1.52] .125(3.18) to .210(5.33) **Outside Tails** .125(3.18) to .210(5.33) **Outside Tails** 