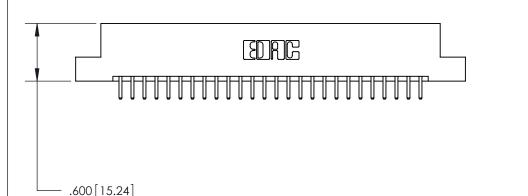

THIS IS A C.A.D. GENERATED DRAWING DO NOT MAKE MANUAL REVISIONS TO MASTER.

ISSUE NUMBER

ORIGINAL

1

.060 [1.52] .200 [5.08] .210[5.33] -.660 [16.76]

.060 [1.52] .150 [3.81] .260[6.6] -Outside Tails .660[16.76]

.165[4.19] .375 [9.54] .125(3.18) to .210(5.33) .125(3.18) to .210(5.33)

**Contact Code 558** 

**Contact Code 559** 

**Contact Code 560** 

INSULATOR MATERIAL: THERMOPLASTIC POLYESTER, UL 94V-0 CONTACT MATERIAL; COPPER, NICKEL, TIN ALLOY CA-725 CONTACT PLATING: GOLD ON THE MATING AREA, TIN-LEAD ON THE CONTACT TAILS, NICKEL UNDERPLATE

## 846/896 SERIES HIGH TEMP CARD EDGE CONNECTOR CONTACT CODE 555,556,558,559,560 DIMENSIONS

YOUR CONNECTION TO QUALITY & SERVICE

**EDAC INC** TORONTO, ONTARIO CANADA

THESE DRAWINGS AND SPECIFICATIONS ARE THE PROPERTY OF EDAC INC.,AND SHALL NOT BE REPRODUCED, OR COPIED OR USED AS THE BASIS FOR THE MANUFACTURE OR SALE OF APPARATUS WITHOUT WRITTEN PERMISSION.

**Outside Tails** 

|  | ACAD REFERENCE NO. |       | 846-ENG-MASTER   |        |
|--|--------------------|-------|------------------|--------|
|  | DRAWN:             | J.LEE | DATE: APR. 22/09 |        |
|  | CHECKED:           |       | DATE:            |        |
|  | SCALE:             | 1:1   | SHEET            | 2 OF 2 |
|  | DRAWING NUMBER     |       | ISSUE            |        |