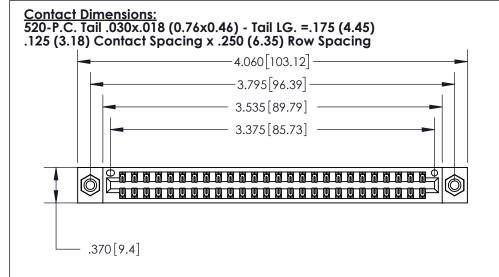

Card Slot Accepts .054 [1.37] to .070 [1.78] Thick P.C. Board

.330 [8.38] Card Slot .160 [4.07] Point of Contact - ISSUE NUMBER ORIGINAL

846/896 SERIES HIGH TEMP CARD EDGE CONNECTOR PART NUMBER: 896-052-520-208

ACAD REFERENCE NO. 846-ENG-MASTER DRAWN: J.LEE DATE: APR. 22/09 CHECKED: DATE: SCALE: OF 2 1:1 SHEET 1 DRAWING NUMBER **ISSUE** 846-ENG-MASTER

**EDAC INC** CANADA

THESE DRAWINGS AND SPECIFICATIONS ARE THE PROPERTY OF EDAC INC.,AND SHALL NOT BE REPRODUCED, OR COPIED OR USED AS THE BASIS FOR THE MANUFACTURE OR SALE OF APPARATUS WITHOUT WRITTEN PERMISSION.

TORONTO, ONTARIO YOUR CONNECTION TO QUALITY & SERVICE

CONTACT MATERIAL; COPPER, NICKEL, TIN ALLOY CA-725 CONTACT PLATING: GOLD ON THE MATING AREA, TIN-LEAD ON THE CONTACT TAILS, NICKEL UNDERPLATE

INSULATOR MATERIAL: THERMOPLASTIC POLYESTER, UL 94V-0