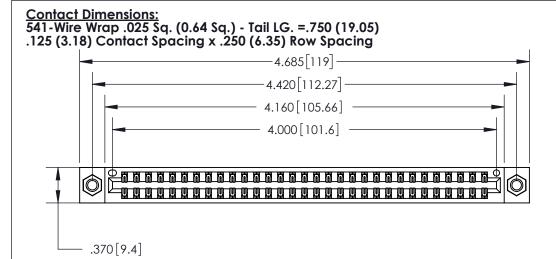

THIS IS A C.A.D. GENERATED DRAWING DO NOT MAKE MANUAL REVISIONS TO MASTER.

ISSUE NUMBER

ORIGINAL

(1)

Card Slot Accepts .054 [1.37] to .070 [1.78] Thick P.C. Board .330 [8.38] Card Slot .160 [4.07] Point of Contact

ACAD REFERENCE NO.

EDRG .600 [15.24]

INSULATOR MATERIAL: THERMOPLASTIC POLYESTER, UL 94V-0 CONTACT MATERIAL; COPPER, NICKEL, TIN ALLOY CA-725

CONTACT PLATING: GOLD ON THE MATING AREA, TIN-LEAD

ON THE CONTACT TAILS, NICKEL UNDERPLATE

846/896 SERIES HIGH TEMP CARD EDGE CONNECTOR PART NUMBER: 896-062-541-207

YOUR CONNECTION TO QUALITY & SERVICE

**EDAC INC** TORONTO, ONTARIO CANADA

THESE DRAWINGS AND SPECIFICATIONS ARE THE PROPERTY OF EDAC INC.,AND SHALL NOT BE REPRODUCED, OR COPIED OR USED AS THE BASIS FOR THE MANUFACTURE OR SALE OF APPARATUS WITHOUT WRITTEN PERMISSION.