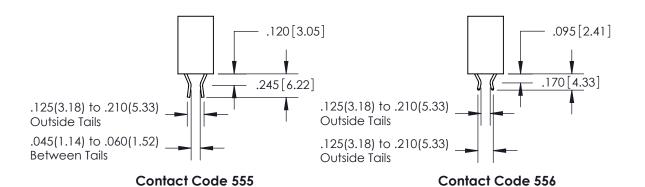

846-ENG-MASTER

THIS IS A C.A.D. GENERATED DRAWING DO NOT MAKE MANUAL REVISIONS TO MASTER.

ISSUE NUMBER

.165[4.19]

ORIGINAL

1

.060 [1.52] .150 [3.81] .125(3.18) to .210(5.33)

.375 [9.54] .125(3.18) to .210(5.33)

## 846/896 SERIES HIGH TEMP CARD EDGE CONNECTOR CONTACT CODE 555,556,558,559,560 DIMENSIONS

YOUR CONNECTION TO QUALITY & SERVICE

**EDAC INC** TORONTO, ONTARIO CANADA

THESE DRAWINGS AND SPECIFICATIONS ARE THE PROPERTY OF EDAC INC.,AND SHALL NOT BE REPRODUCED, OR COPIED OR USED AS THE BASIS FOR THE MANUFACTURE OR SALE OF APPARATUS WITHOUT WRITTEN PERMISSION.

**Outside Tails** 

**Outside Tails** 

| ACAD REFERENCE NO. |       | 846-ENG-MASTER   |        |
|--------------------|-------|------------------|--------|
| DRAWN:             | J.LEE | DATE: APR. 22/09 |        |
| CHECKED:           |       | DATE:            |        |
| SCALE:             | 1:1   | SHEET            | 2 OF 2 |
| DRAWING NUMBER     |       | ISSUE            |        |