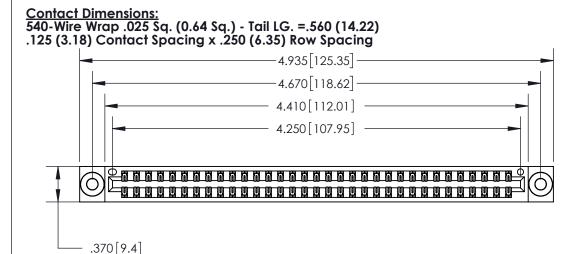

846/896 SERIES HIGH TEMP CARD EDGE CONNECTOR PART NUMBER: 896-066-540-803

YOUR CONNECTION TO QUALITY & SERVICE

**EDAC INC** TORONTO, ONTARIO CANADA

THESE DRAWINGS AND SPECIFICATIONS ARE THE PROPERTY OF EDAC INC.,AND SHALL NOT BE REPRODUCED, OR COPIED OR USED AS THE BASIS FOR THE MANUFACTURE OR SALE OF APPARATUS WITHOUT WRITTEN PERMISSION.

.600 [15.24]

INSULATOR MATERIAL: THERMOPLASTIC POLYESTER, UL 94V-0 CONTACT MATERIAL; COPPER, NICKEL, TIN ALLOY CA-725 CONTACT PLATING: GOLD ON THE MATING AREA, TIN-LEAD ON THE CONTACT TAILS, NICKEL UNDERPLATE