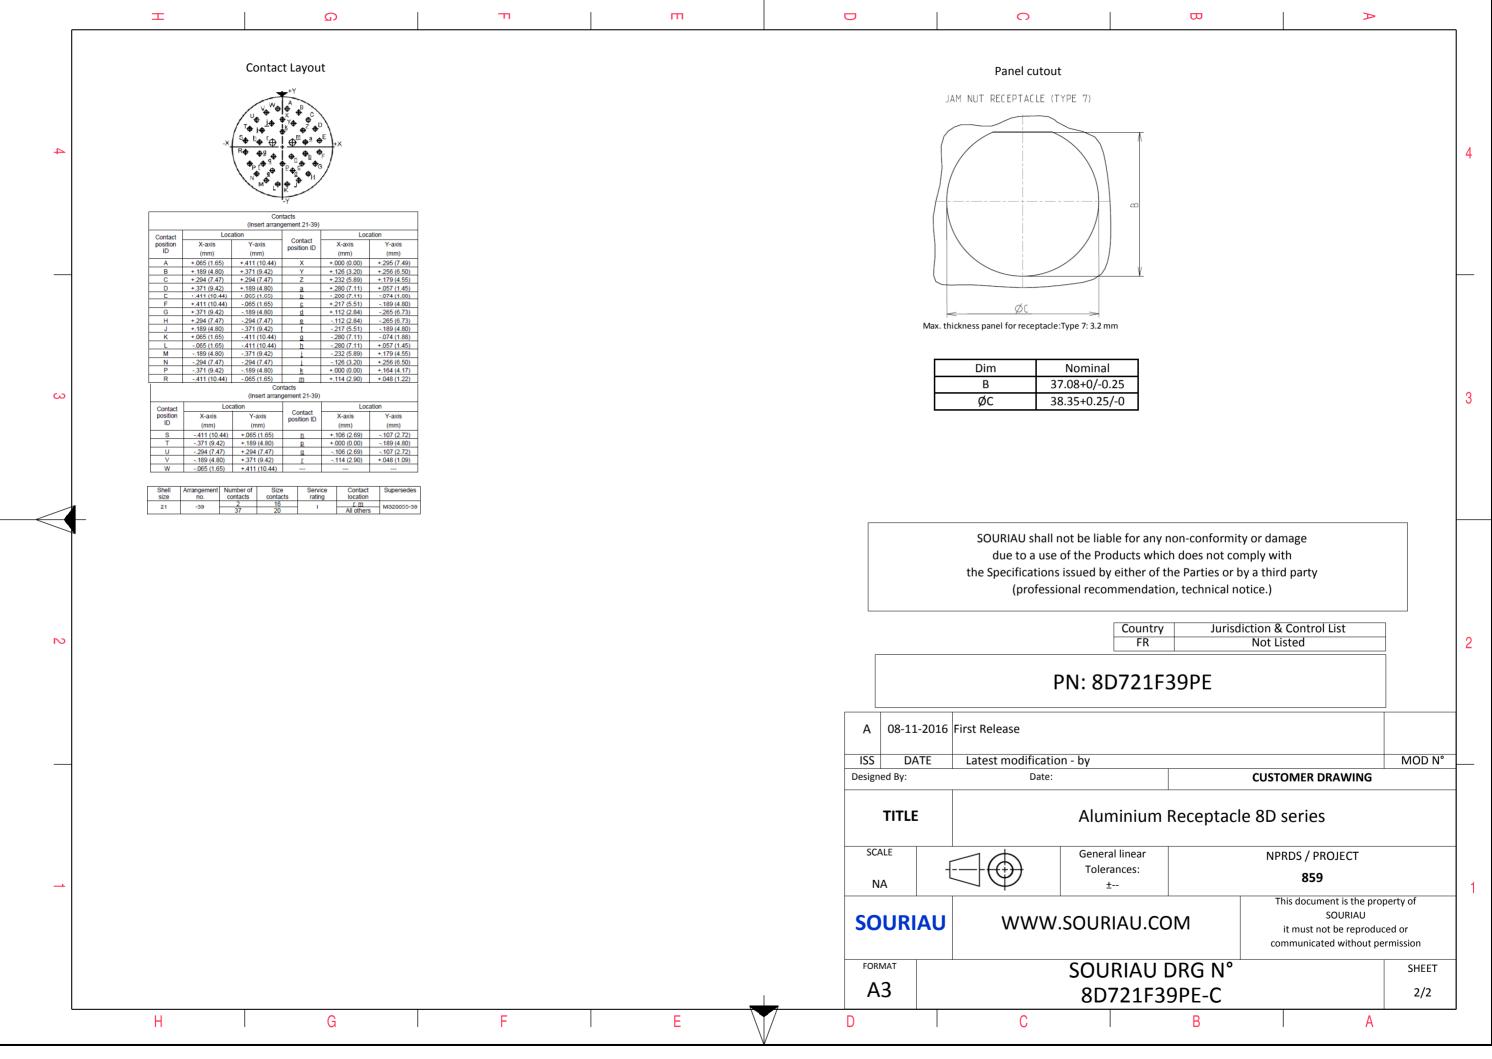

| Ξ                                                                                                                                      |                                           | A |        | _ |
|----------------------------------------------------------------------------------------------------------------------------------------|-------------------------------------------|---|--------|---|
|                                                                                                                                        |                                           |   |        |   |
|                                                                                                                                        |                                           |   |        | 4 |
|                                                                                                                                        |                                           |   |        |   |
| S EXAMPLE                                                                                                                              | XAMPLE                                    |   |        |   |
|                                                                                                                                        |                                           |   |        |   |
| r any non-conformity or damage<br>s which does not comply with<br>er of the Parties or by a third party<br>ndation, technical notice.) |                                           |   |        |   |
| untry Juriso<br>FR                                                                                                                     | Jurisdiction & Control List<br>Not Listed |   |        |   |
| 1F39PE                                                                                                                                 |                                           |   |        |   |
|                                                                                                                                        |                                           |   |        |   |
|                                                                                                                                        | CUSTOMER                                  |   | MOD N° |   |
| um Receptac                                                                                                                            | n Receptacle 8D series                    |   |        |   |
| ar                                                                                                                                     | NPRDS / PROJECT                           |   |        |   |
|                                                                                                                                        | 1<br>This document is the property of     |   |        |   |
| J.COM                                                                                                                                  |                                           |   |        |   |
| U DRG N°                                                                                                                               | 1                                         |   | SHEET  |   |
| F39PE-C                                                                                                                                |                                           | A | 1/2    | J |
| -                                                                                                                                      |                                           |   |        |   |