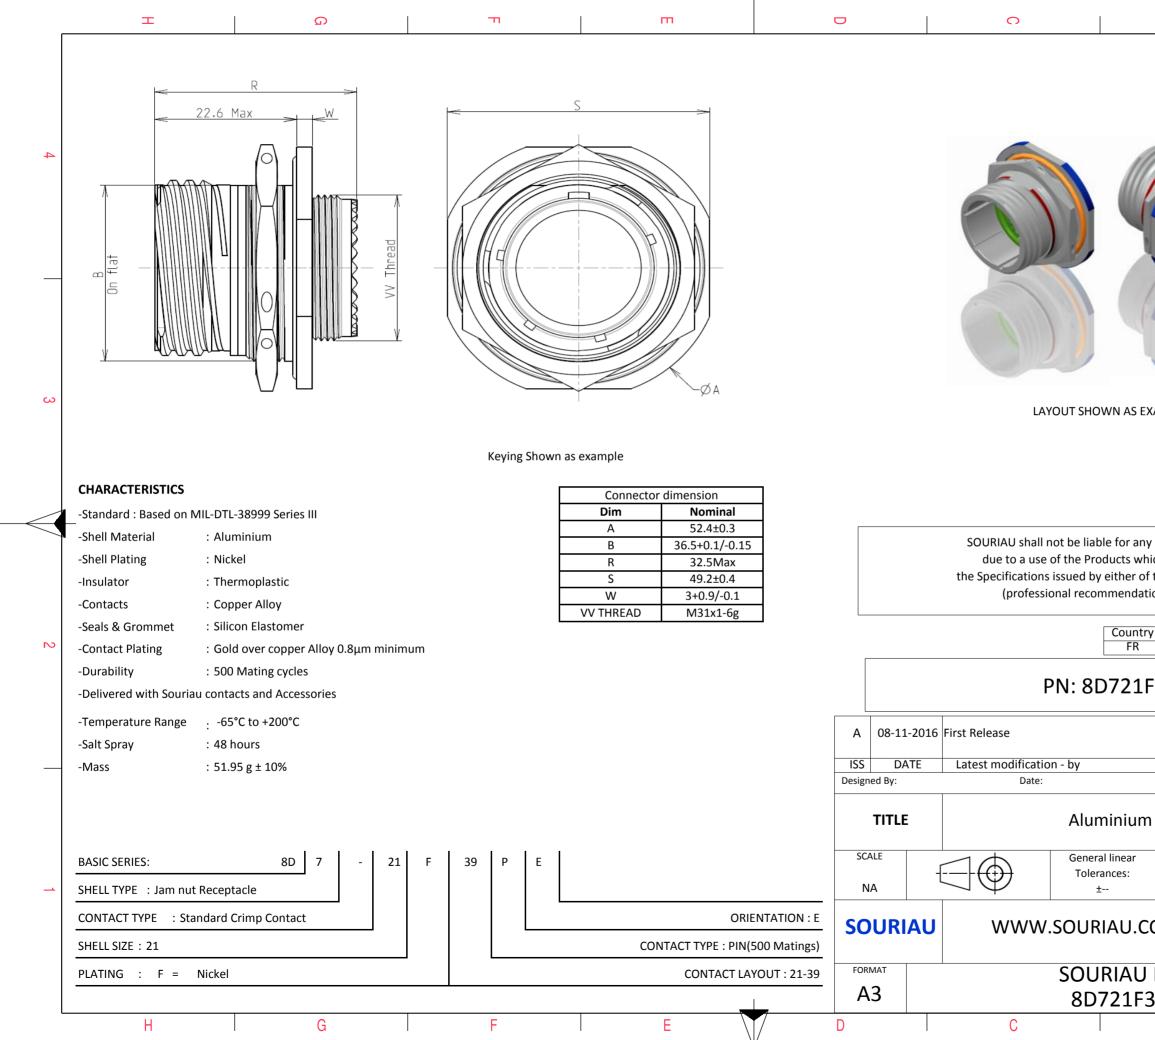

| Ξ                                                                                                                                      |                                           | A |        | _ |
|----------------------------------------------------------------------------------------------------------------------------------------|-------------------------------------------|---|--------|---|
|                                                                                                                                        |                                           |   |        |   |
|                                                                                                                                        |                                           |   |        | 4 |
|                                                                                                                                        |                                           |   |        |   |
| S EXAMPLE                                                                                                                              | XAMPLE                                    |   |        |   |
|                                                                                                                                        |                                           |   |        |   |
| r any non-conformity or damage<br>s which does not comply with<br>er of the Parties or by a third party<br>ndation, technical notice.) |                                           |   |        |   |
| untry Juriso<br>FR                                                                                                                     | Jurisdiction & Control List<br>Not Listed |   |        |   |
| 1F39PE                                                                                                                                 |                                           |   |        |   |
|                                                                                                                                        |                                           |   |        |   |
|                                                                                                                                        | CUSTOMER                                  |   | MOD N° |   |
| um Receptac                                                                                                                            | n Receptacle 8D series                    |   |        |   |
| ar                                                                                                                                     | NPRDS / PROJECT                           |   |        |   |
|                                                                                                                                        | 1<br>This document is the property of     |   |        |   |
| J.COM                                                                                                                                  |                                           |   |        |   |
| U DRG N°                                                                                                                               | 1                                         |   | SHEET  |   |
| F39PE-C                                                                                                                                |                                           | A | 1/2    | J |
| -                                                                                                                                      |                                           |   |        |   |