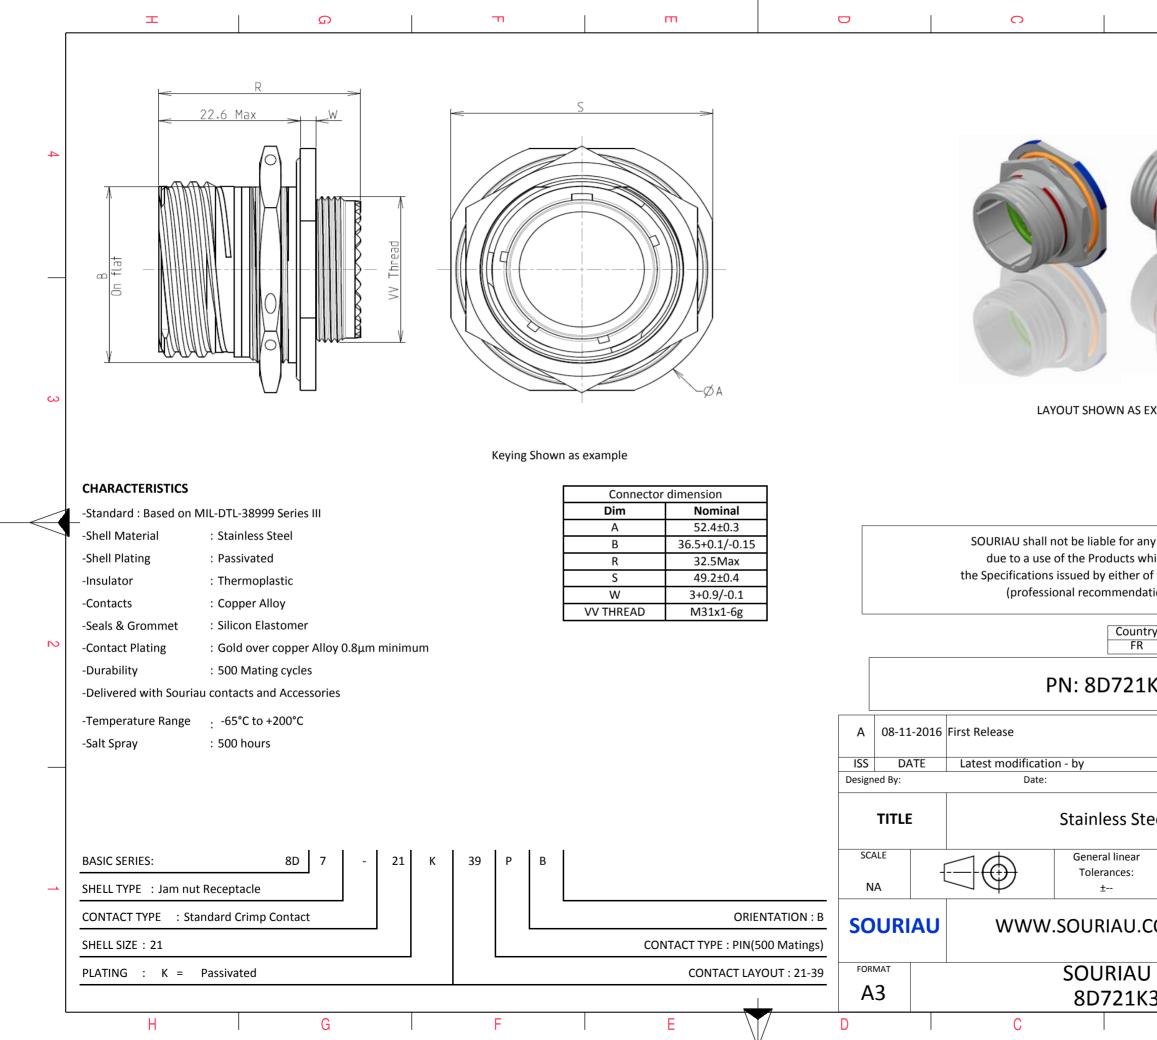

| Φ                                                                                                                                  |                                                                                                           | A         |        |   |
|------------------------------------------------------------------------------------------------------------------------------------|-----------------------------------------------------------------------------------------------------------|-----------|--------|---|
|                                                                                                                                    |                                                                                                           |           |        |   |
|                                                                                                                                    |                                                                                                           |           |        |   |
| (And and and and and and and and and and a                                                                                         |                                                                                                           |           |        | 4 |
| M.                                                                                                                                 |                                                                                                           |           |        | 4 |
|                                                                                                                                    |                                                                                                           |           |        |   |
|                                                                                                                                    |                                                                                                           |           |        |   |
| S EXAMPLE                                                                                                                          | EXAMPLE                                                                                                   |           |        |   |
|                                                                                                                                    |                                                                                                           |           |        |   |
|                                                                                                                                    |                                                                                                           |           |        |   |
|                                                                                                                                    |                                                                                                           |           |        |   |
| any non-conformity or damage<br>which does not comply with<br>or of the Parties or by a third party<br>adation, technical notice.) |                                                                                                           |           |        |   |
|                                                                                                                                    | liction & Cont                                                                                            | rol List  | ]      |   |
| FR                                                                                                                                 | Not Listed                                                                                                |           |        | 2 |
| 1K39PB                                                                                                                             |                                                                                                           |           |        |   |
|                                                                                                                                    |                                                                                                           |           |        |   |
|                                                                                                                                    | CUSTOME                                                                                                   | R DRAWING | MOD N° |   |
| Steel Receptacle 8D series                                                                                                         |                                                                                                           |           |        |   |
| ar                                                                                                                                 | NPRDS / PROJECT                                                                                           |           |        |   |
|                                                                                                                                    | 859                                                                                                       |           |        |   |
| J.COM                                                                                                                              | COM This document is the property of SOURIAU it must not be reproduced or communicated without permission |           |        |   |
| U DRG N°                                                                                                                           |                                                                                                           |           |        |   |
| .K39PB-C                                                                                                                           |                                                                                                           | A         | 1/2    | J |
| U                                                                                                                                  | I                                                                                                         | Λ         |        |   |