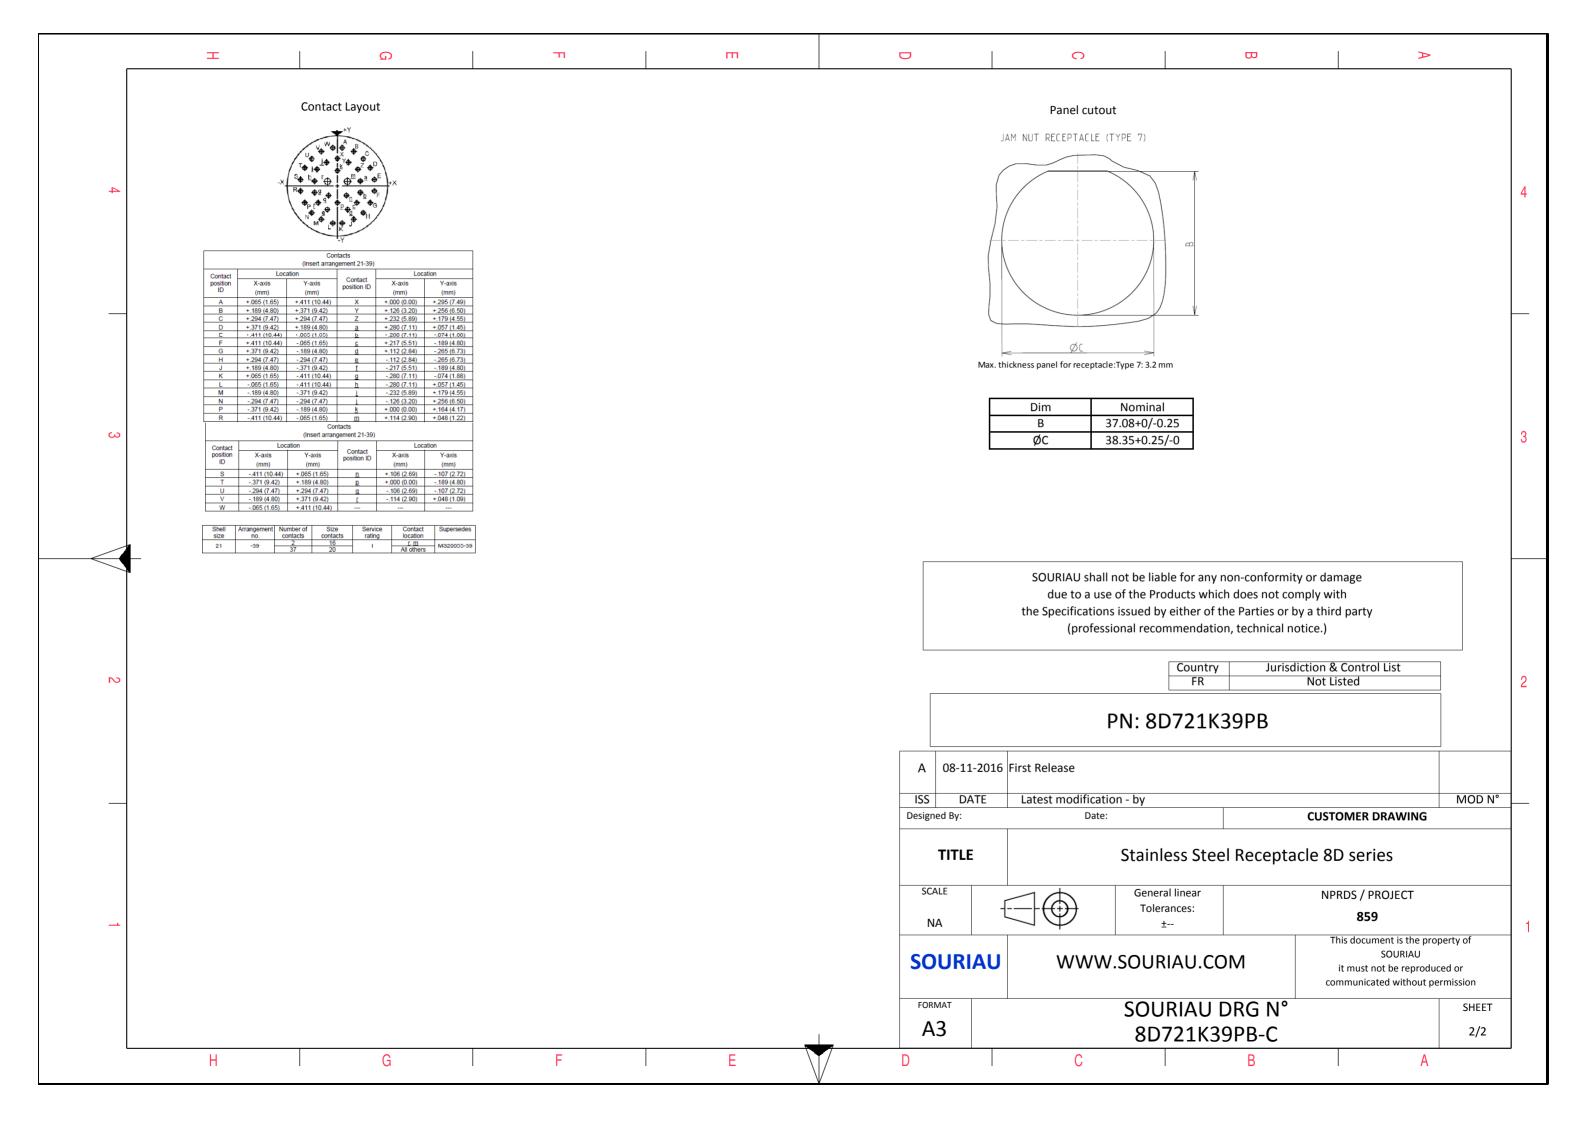

| Φ                                                                                                                                  |                                                                                                           | A         |        |   |
|------------------------------------------------------------------------------------------------------------------------------------|-----------------------------------------------------------------------------------------------------------|-----------|--------|---|
|                                                                                                                                    |                                                                                                           |           |        |   |
|                                                                                                                                    |                                                                                                           |           |        |   |
| (And and and and and and and and and and a                                                                                         |                                                                                                           |           |        | 4 |
| M.                                                                                                                                 |                                                                                                           |           |        | 4 |
|                                                                                                                                    |                                                                                                           |           |        |   |
|                                                                                                                                    |                                                                                                           |           |        |   |
| S EXAMPLE                                                                                                                          | EXAMPLE                                                                                                   |           |        |   |
|                                                                                                                                    |                                                                                                           |           |        |   |
|                                                                                                                                    |                                                                                                           |           |        |   |
|                                                                                                                                    |                                                                                                           |           |        |   |
| any non-conformity or damage<br>which does not comply with<br>or of the Parties or by a third party<br>adation, technical notice.) |                                                                                                           |           |        |   |
|                                                                                                                                    | liction & Cont                                                                                            | rol List  | ]      |   |
| FR                                                                                                                                 | Not Listed                                                                                                |           |        | 2 |
| 1K39PB                                                                                                                             |                                                                                                           |           |        |   |
|                                                                                                                                    |                                                                                                           |           |        |   |
|                                                                                                                                    | CUSTOME                                                                                                   | R DRAWING | MOD N° |   |
| Steel Receptacle 8D series                                                                                                         |                                                                                                           |           |        |   |
| ar                                                                                                                                 | NPRDS / PROJECT                                                                                           |           |        |   |
|                                                                                                                                    | 859                                                                                                       |           |        |   |
| J.COM                                                                                                                              | COM This document is the property of SOURIAU it must not be reproduced or communicated without permission |           |        |   |
| U DRG N°                                                                                                                           |                                                                                                           |           |        |   |
| .K39PB-C                                                                                                                           |                                                                                                           | A         | 1/2    | J |
| U                                                                                                                                  | I                                                                                                         | Λ         |        |   |