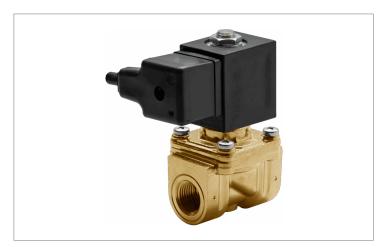

## **DKSV046**

Normally closed, pilot operated, 2-way solenoid valve with brass body and 3/8" connections

| Valve                |                                       |  |
|----------------------|---------------------------------------|--|
| Pipe size:           | 3/8" NPT                              |  |
| Operating pressure:  | 2-300 psi                             |  |
| Flow coefficient:    | 1.8 Cv                                |  |
| Media temperature:   | 15–280 °F                             |  |
| Ambient temperature: | -5–140 °F                             |  |
| Suggested usage:     | Air, inert gas, synthetic oils, water |  |
| Operation:           | 2-way, normally closed solenoid valve |  |
| Mechanism:           | Pilot operated                        |  |
| Manual override:     | No                                    |  |
| Pipe gender:         | Female                                |  |
| Orifice size:        | 3/8"                                  |  |
| Media viscosity:     | 12 cSt                                |  |