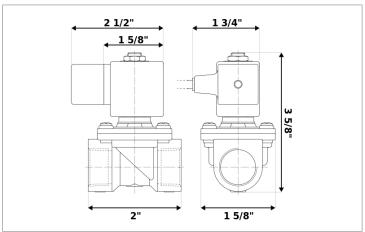

## **DKSV046**

Normally closed, pilot operated, 2-way solenoid valve with brass body and 3/8" connections

| Valve                |                                       |  |
|----------------------|---------------------------------------|--|
| Pipe size:           | 3/8" NPT                              |  |
| Operating pressure:  | 2-300 psi                             |  |
| Flow coefficient:    | 1.8 Cv                                |  |
| Media temperature:   | 15–280 °F                             |  |
| Ambient temperature: | -5–140 °F                             |  |
| Suggested usage:     | Air, inert gas, synthetic oils, water |  |
| Operation:           | 2-way, normally closed solenoid valve |  |
| Mechanism:           | Pilot operated                        |  |
| Manual override:     | No                                    |  |
| Pipe gender:         | Female                                |  |
| Orifice size:        | 3/8"                                  |  |
| Media viscosity:     | 12 cSt                                |  |