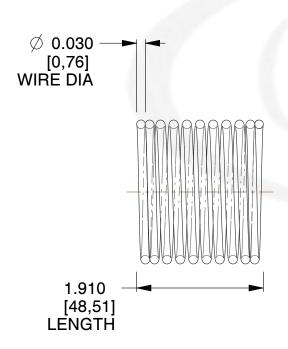

## **NOTES:**

1. Material: Stainless Steel

2. Finish: Glod Irridite

3. Ends: Closed

4. Total Coils: 10.000

5. Sugg. Max. Deflection: 0.200 (in) 6. Sugg. Max. Load : 2.300 (lbs)

7. All Drawing Dimensions are in Inches [mm]

3.000