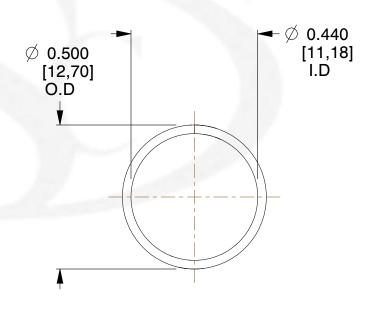

## **NOTES:**

1. Material: Stainless Steel

2. Finish: Glod Irridite

3. Ends: Closed

4. Total Coils: 10.000

5. Sugg. Max. Deflection: 0.200 (in) 6. Sugg. Max. Load : 2.300 (lbs)

7. All Drawing Dimensions are in Inches [mm]