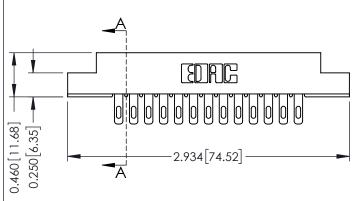

## **See Accompanying Pages for:**

- Mounting Options
- Features and Specifications

J.LEE

306 Assembly

NTS

DATE: SEPT. 14/09

SHEET 1 OF 2

| 306 / 316 / 356 Card Edge Connector<br>Part Number: 306-013-500-108 |                  | Α                                                                 |    |
|---------------------------------------------------------------------|------------------|-------------------------------------------------------------------|----|
|                                                                     |                  | D                                                                 |    |
| FUIT NUMBEL, 300-013-300-108                                        |                  |                                                                   | С  |
|                                                                     | EDAC INC         | THESE DRAWINGS AND SPECIFICATIONS ARE THE PROPERTY OF EDAC INCAND | S  |
|                                                                     | TORONTO, ONTARIO | SHALL NOT BE REPRODUCED, OR COPIED OR USED AS THE BASIS FOR THE   | DI |
|                                                                     |                  | LAANUIELOTUBE OB CALE OF ABBABATUS                                | 1  |