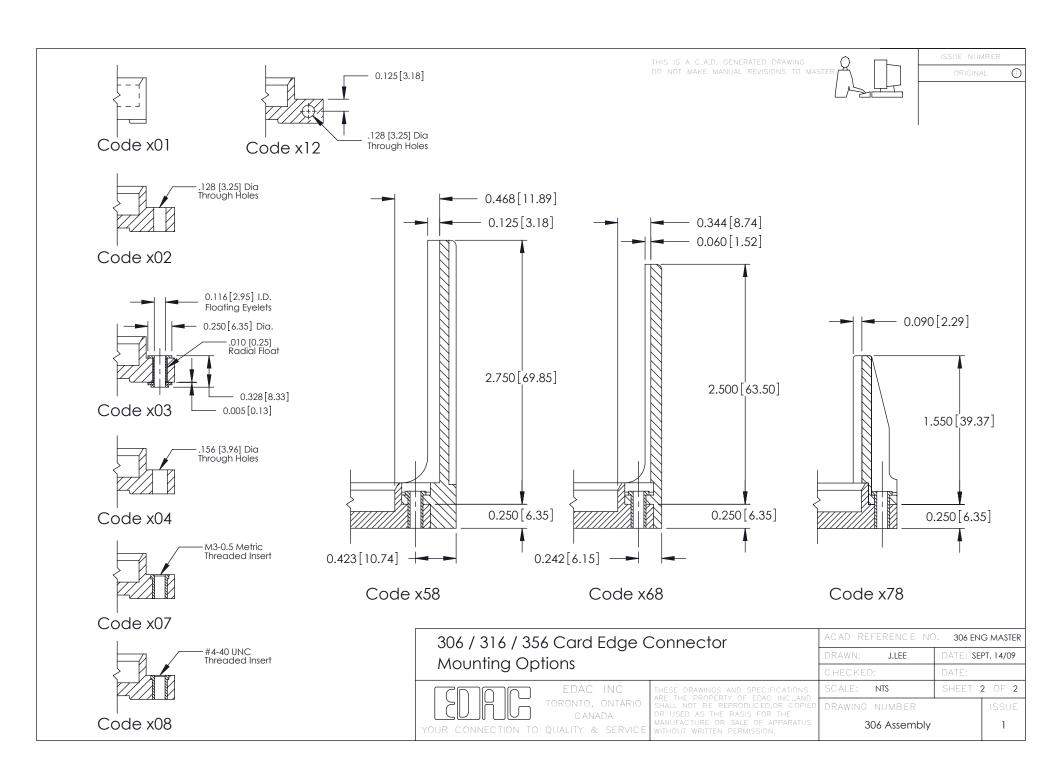

## **Mounting Option**

108-#4-40 Unified Threaded Inserts

## **See Accompanying Pages for:**

- Mounting Options
- Features and Specifications

J.LEE

306 Assembly

NTS

DATE: SEPT. 14/09

SHEET 1 OF 2

| 306 / 316 / 356 Card Edge Connector<br>Part Number: 306-013-500-108 |                  | Α                                                                 |    |
|---------------------------------------------------------------------|------------------|-------------------------------------------------------------------|----|
|                                                                     |                  | D                                                                 |    |
| FUIT NUMBEL, 300-013-300-108                                        |                  |                                                                   | С  |
|                                                                     | EDAC INC         | THESE DRAWINGS AND SPECIFICATIONS ARE THE PROPERTY OF EDAC INCAND | S  |
|                                                                     | TORONTO, ONTARIO | SHALL NOT BE REPRODUCED, OR COPIED OR USED AS THE BASIS FOR THE   | DI |
|                                                                     |                  | LAANUIELOTUBE OB CALE OF ABBABATUS                                | 1  |