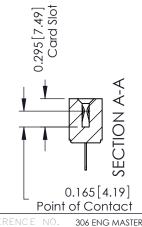

## **Contact Detail**

500-Wire Hole .087x.015(2.21x0.38) - Tail LG.=.282(7.16) .156 [3.96] Contact Spacing with Single Centreline Row

THIS IS A C.A.D. GENERATED DRAWING

ORIGINAL