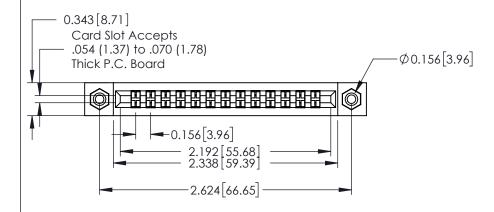

## **Contact Detail**

500-Wire Hole .087x.015(2.21x0.38) - Tail LG.=.282(7.16) .156 [3.96] Contact Spacing with Single Centreline Row

THIS IS A C.A.D. GENERATED DRAWING

ORIGINAL