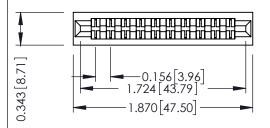

Mounting Option
No Mounting Lugs

**Contact Detail** 

Extender Board Bend (Code 420 Contacts)
.156 [3.96] Contact Spacing x .200 [5.08] Row Spacing

THIS IS A C.A.D. GENERATED DRAWING DO NOT MAKE MANUAL REVISIONS TO MAS