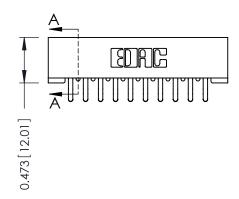

## **See Accompanying Pages for:**

- Contact Bend Details
- Mounting Options

SECTION A-A

. 307 ENG MASTER
DATE: AUG. 11/09

SHEET 1 OF 3

| 307 / 357 Card Edge Connector<br>Part Number: 307-020-456-201 |                                                                                                  | ACAD REFERENCE NO. |   |
|---------------------------------------------------------------|--------------------------------------------------------------------------------------------------|--------------------|---|
|                                                               |                                                                                                  | DRAWN: J.LEE       |   |
|                                                               |                                                                                                  | CHECKED:           |   |
| EDAC INC                                                      | THESE DRAWINGS AND SPECIFICATIONS                                                                | SCALE: NTS         | Γ |
| TORONTO, ONTARIO                                              | ARE THE PROPERTY OF EDAC INC.,AND SHALL NOT BE REPRODUCED,OR COPIED OR USED AS THE BASIS FOR THE | DRAWING NUMBER     |   |
| CANADA  OUR CONNECTION TO QUALITY & SERVICE.                  | MANUFACTURE OR SALE OF APPARATUS                                                                 | 307 Assembly       |   |