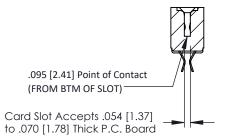

Mounting Option
No Mounting Lugs

**Contact Detail** 

Extender Board Bend (Code 420 Contacts)
.156 [3.96] Contact Spacing x .200 [5.08] Row Spacing

THIS IS A C.A.D. GENERATED DRAWING DO NOT MAKE MANUAL REVISIONS TO MAS