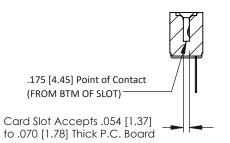

**Mounting Option** No Mounting Lugs **Contact Detail** 

PC Tail .046x.013(1.17x0.33) - Tail LG=.358(9.09) .156 [3.96] Contact Spacing x .200 [5.08] Row Spacing

THIS IS A C.A.D. GENERATED DRAWING DO NOT MAKE MANUAL REVISIONS TO MASTER.