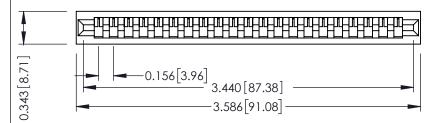

**Mounting Option** No Mounting Lugs **Contact Detail** 

PC Tail .046x.013(1.17x0.33) - Tail LG=.358(9.09) .156 [3.96] Contact Spacing x .200 [5.08] Row Spacing

THIS IS A C.A.D. GENERATED DRAWING DO NOT MAKE MANUAL REVISIONS TO MASTER.