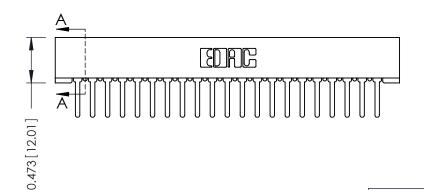

## SECTION A-A

**See Accompanying Pages for:** 

- **Contact Bend Details**
- **Mounting Options**

307 / 357 Card Edge Connector Part Number: 307-021-427-101

YOUR CONNECTION TO QUALITY & SERVICE

**EDAC INC** TORONTO, ONTARIO CANADA