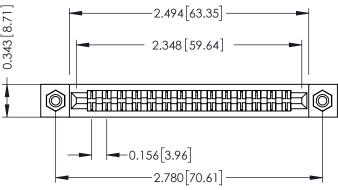

**Mounting Option** #4-40 Unified Threaded Inserts

**Contact Detail** 

Wire Hole .087x.013(2.21x0.33) - Tail LG .282(7.16) .156 [3.96] Contact Spacing x .200 [5.08] Row Spacing