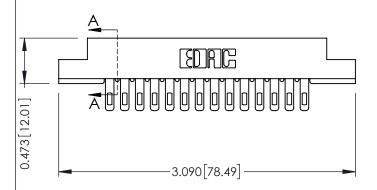

**SECTION A-A** 

.095 [2.41] Point of Contact (FROM BTM OF SLOT) Card Slot Accepts .054 [1.37]

to .070 [1.78] Thick P.C. Board