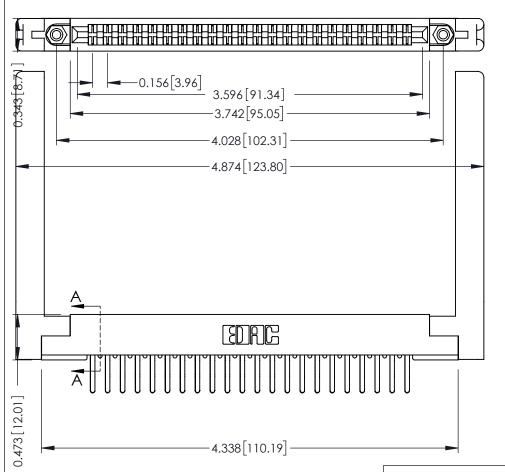

**Mounting Option** .468 (11.89) Offset Card Guides **Contact Detail** 

Extender Board Bend (Code 422 Contacts) .156 [3.96] Contact Spacing x .200 [5.08] Row Spacing

SECTION A-A

.095 [2.41] Point of Contact (FROM BTM OF SLOT)

Card Slot Accepts .054 [1.37] to .070 [1.78] Thick P.C. Board

**See Accompanying Pages for:** 

- **Contact Bend Details**
- **Mounting Options**

307 / 357 Card Edge Connector Part Number: 307-044-460-258