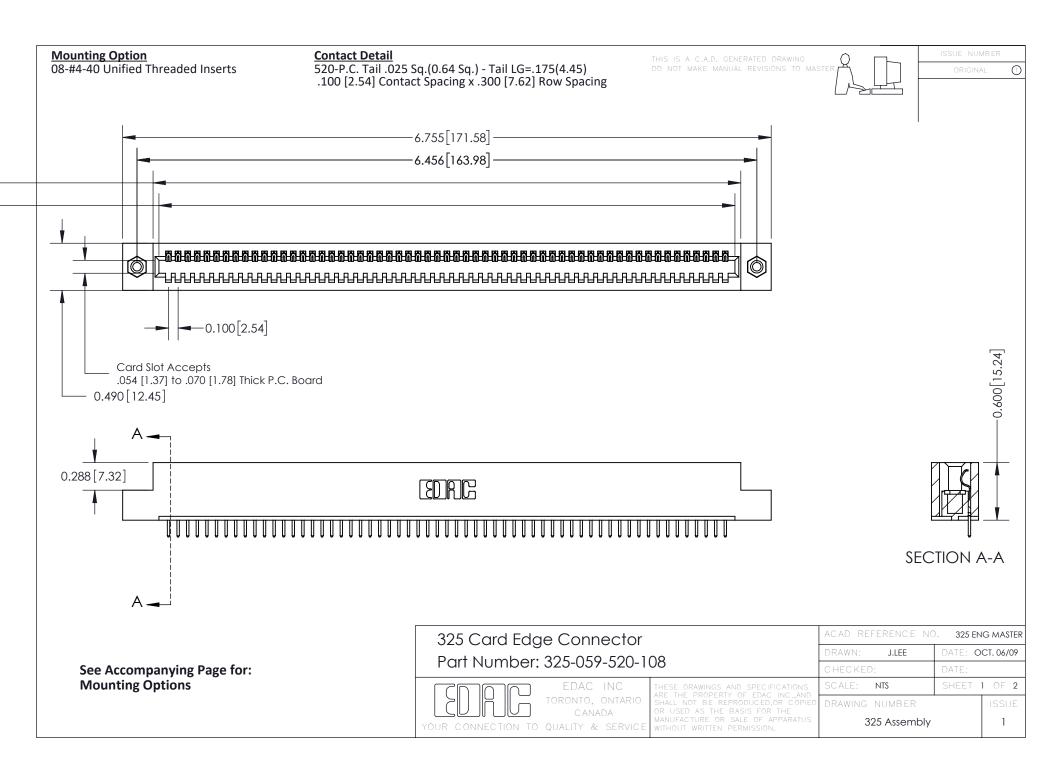

THIS IS A C.A.D. GENERATED DRAWING
DO NOT MAKE MANUAL REVISIONS TO MASTER.

ISSUE NUMBER

ORIGINAL

1

| 325 Card Edge Connector<br>Mounting Options |                                                                                                                                                                                                 | ACAD REFERENCE NO. 325 ENG MASTER |             |         |           |
|---------------------------------------------|-------------------------------------------------------------------------------------------------------------------------------------------------------------------------------------------------|-----------------------------------|-------------|---------|-----------|
|                                             |                                                                                                                                                                                                 | DRAWN:                            | J.LEE       | DATE: O | CT. 06/09 |
|                                             |                                                                                                                                                                                                 | CHECKED:                          |             | DATE:   |           |
| TORONTO, ONTARIO CANADA                     | THESE DRAWINGS AND SPECIFICATIONS ARE THE PROPERTY OF EDAC INC.,AND SHALL NOT BE REPRODUCED,OR COPIED OR USED AS THE BASIS FOR THE MANUFACTURE OR SALE OF APPARATUS WITHOUT WRITTEN PERMISSION. | SCALE:                            | NTS         | SHEET : | 2 OF 2    |
|                                             |                                                                                                                                                                                                 | DRAWING                           | NUMBER      |         | ISSUE     |
|                                             |                                                                                                                                                                                                 | 3                                 | 25 Assembly |         | 1         |