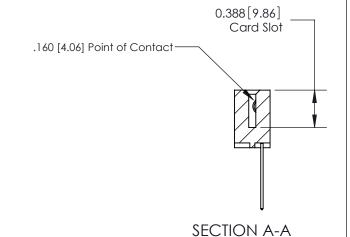

## **Specifications**

- Insulator Material: Thermoplastic Polyester, UL 94V-0, Colour: Green
- Contact Material: Copper, Nickel, Tin Alloy CA-725
- Contact Plating: Gold on the Mating Area, Tin on the Contact Tails, Nickel Underplate
- Current Rating: 3 Amperes Continuous
- Contact Resistance: 10 Milliohms Maximum
- Dielectric Withstanding Voltage: 1800 V AC rms at Sea Level Between Adjacent Contacts
- Insulation Resistance: 5000 Megohms Minimum
- Operating Temperature: -65 to +105 Degrees C
- Insertion Force: 16 oz (4.45 N) Maximum per Contact Pair when Tested with a .070 (1.78) Thick Gauge
- Withdrawal Force: 1 oz (0.28 N) Minimum per Contact Pair when Tested with a .054 (1.37) Thick Gauge