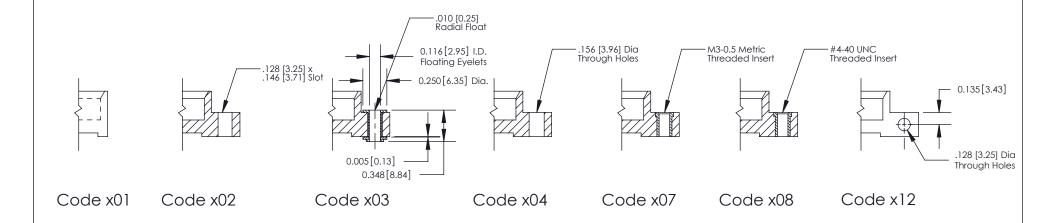

**Mounting Option** 

03-.116 (2.95) I.D. Floating Eyelets

THIS IS A C.A.D. GENERATED DRAWING
DO NOT MAKE MANUAL REVISIONS TO MASTER

SOL NUMBER

DRIGINAL

1

|  | 333 Series Card Edge Connector             |                                                                                                                                                                                                                                                                                                                                                                                                                                                                                                                                                                                                                                                                                                                                                                                                                                                                                                                                                                                                                                                                                                                                                                                                                                                                                                                                                                                                                                                                                                                                                                                                                                                                                                                                                                                                                                                                                                                                                                                                                                                                                                                                |                                  | ACAD REFERENCE NO. 333 ENG MASTER |             |           |   |
|--|--------------------------------------------|--------------------------------------------------------------------------------------------------------------------------------------------------------------------------------------------------------------------------------------------------------------------------------------------------------------------------------------------------------------------------------------------------------------------------------------------------------------------------------------------------------------------------------------------------------------------------------------------------------------------------------------------------------------------------------------------------------------------------------------------------------------------------------------------------------------------------------------------------------------------------------------------------------------------------------------------------------------------------------------------------------------------------------------------------------------------------------------------------------------------------------------------------------------------------------------------------------------------------------------------------------------------------------------------------------------------------------------------------------------------------------------------------------------------------------------------------------------------------------------------------------------------------------------------------------------------------------------------------------------------------------------------------------------------------------------------------------------------------------------------------------------------------------------------------------------------------------------------------------------------------------------------------------------------------------------------------------------------------------------------------------------------------------------------------------------------------------------------------------------------------------|----------------------------------|-----------------------------------|-------------|-----------|---|
|  | Mounting Options                           |                                                                                                                                                                                                                                                                                                                                                                                                                                                                                                                                                                                                                                                                                                                                                                                                                                                                                                                                                                                                                                                                                                                                                                                                                                                                                                                                                                                                                                                                                                                                                                                                                                                                                                                                                                                                                                                                                                                                                                                                                                                                                                                                | DRAWN:                           | J.LEE                             | DATE: O     | CT. 14/09 |   |
|  |                                            |                                                                                                                                                                                                                                                                                                                                                                                                                                                                                                                                                                                                                                                                                                                                                                                                                                                                                                                                                                                                                                                                                                                                                                                                                                                                                                                                                                                                                                                                                                                                                                                                                                                                                                                                                                                                                                                                                                                                                                                                                                                                                                                                | CHECKED:                         |                                   | DATE:       |           |   |
|  | EDAC INC THESE DRAWINGS AND SPECIFICATIONS |                                                                                                                                                                                                                                                                                                                                                                                                                                                                                                                                                                                                                                                                                                                                                                                                                                                                                                                                                                                                                                                                                                                                                                                                                                                                                                                                                                                                                                                                                                                                                                                                                                                                                                                                                                                                                                                                                                                                                                                                                                                                                                                                | SCALE:                           | NTS                               | SHEET :     | 3 OF 4    |   |
|  |                                            | TORONTO, ONTARIO CANADA  TORONTO, ONTARIO CANADA  CANA | DRAWING                          | NUMBER                            |             | ISSUE     |   |
|  | YOUR CONNECTION TO QUA                     |                                                                                                                                                                                                                                                                                                                                                                                                                                                                                                                                                                                                                                                                                                                                                                                                                                                                                                                                                                                                                                                                                                                                                                                                                                                                                                                                                                                                                                                                                                                                                                                                                                                                                                                                                                                                                                                                                                                                                                                                                                                                                                                                | MANUFACTURE OR SALE OF APPARATUS | 3                                 | 33 Assembly |           | 1 |