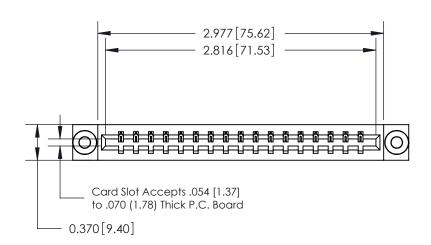

## **See Accompanying Page for:**

- **Bend Detail**
- **Mounting Options**
- **Features and Specifications**

333 Series Card Edge Connector Part Number: 333-017-542-103

|   | ACAD REFERENCE NO. 333 ENG MASTER |                  |  |  |
|---|-----------------------------------|------------------|--|--|
|   | DRAWN: J.LEE                      | DATE: OCT. 14/09 |  |  |
|   | CHECKED:                          | DATE:            |  |  |
|   | SCALE: NTS                        | SHEET 1 OF 4     |  |  |
| ) | DRAWING NUMBER                    | ISSUE            |  |  |
|   | 333 Assembly                      | 1                |  |  |