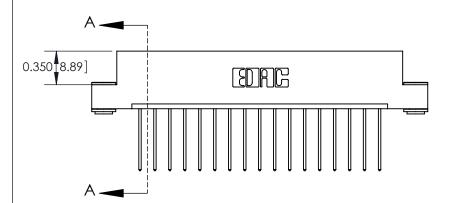

**Mounting Option** 

03-.116 (2.95) I.D. Floating Eyelets

## **Contact Detail**

542-Wire Wrap .025 Sq.(0.64 Sq.) - Tail LG=.645(16.38) .156 [3.96] Contact Spacing x .200 [5.08] Row Spacing









## **See Accompanying Page for:**

- **Bend Detail**
- **Mounting Options**
- **Features and Specifications**

333 Series Card Edge Connector Part Number: 333-017-542-103



|   | ACAD REFERENCE NO. 333 ENG MASTER |                  |  |  |
|---|-----------------------------------|------------------|--|--|
|   | DRAWN: J.LEE                      | DATE: OCT. 14/09 |  |  |
|   | CHECKED:                          | DATE:            |  |  |
|   | SCALE: NTS                        | SHEET 1 OF 4     |  |  |
| ) | DRAWING NUMBER                    | ISSUE            |  |  |
|   | 333 Assembly                      | 1                |  |  |

THIS IS A C.A.D. GENERATED DRAWING DO NOT MAKE MANUAL REVISIONS TO MASTER.

1



| 333 Series Card Edge Conn            | ACAD REFERENCE NO. 333 ENG M