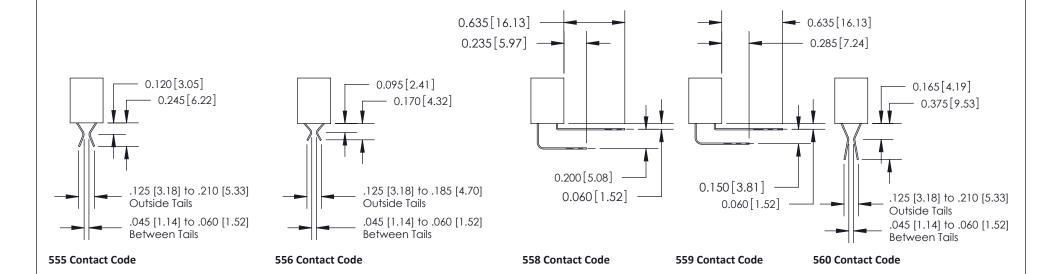

THIS IS A C.A.D. GENERATED DRAWING DO NOT MAKE MANUAL REVISIONS TO MASTER.

1

| 333 Series Card Edge Conn            | ACAD REFERENCE NO. 333 ENG MASTER                              |                  |         |        |
|--------------------------------------|----------------------------------------------------------------|------------------|---------|--------|
| Contact Bend Detail                  | DRAWN: J.LEE                                                   | DATE: OCT. 14/09 |         |        |
| Confider bend Defail                 |                                                                | CHECKED:         | DATE:   |        |
| EDAC INC                             |                                                                |                  | SHEET : | 2 OF 4 |
|                                      | SHALL NOT BE REPRODUCED,OR COPIED OR USED AS THE BASIS FOR THE | DRAWING NUMBER   | •       | ISSUE  |
| YOUR CONNECTION TO QUALITY & SERVICE | MANUFACTURE OR SALE OF APPARATUS                               | 333 Assembly     |         | 1      |