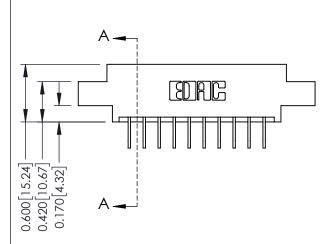

**Mounting Option** 02-.128 (3.25) Dia. Mounting Holes **Contact Detail** 

558-90 Degree Bend (Code 541 Contacts) .156 [3.96] Contact Spacing x .200 [5.08] Row Spacing THIS IS A C.A.D. GENERATED DRAWING DO NOT MAKE MANUAL REVISIONS TO MASTER.

ISSUE NUMBER

ORIGINAL

SECTION A-A

1