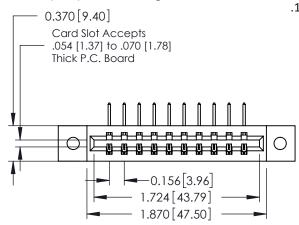

## **See Accompanying Pages for:**

- **Contact Bend Details**
- **Mounting Options**

| 337 / 387 Series Card Edge Connector |
|--------------------------------------|
| Part Number: 337-010-558-602         |