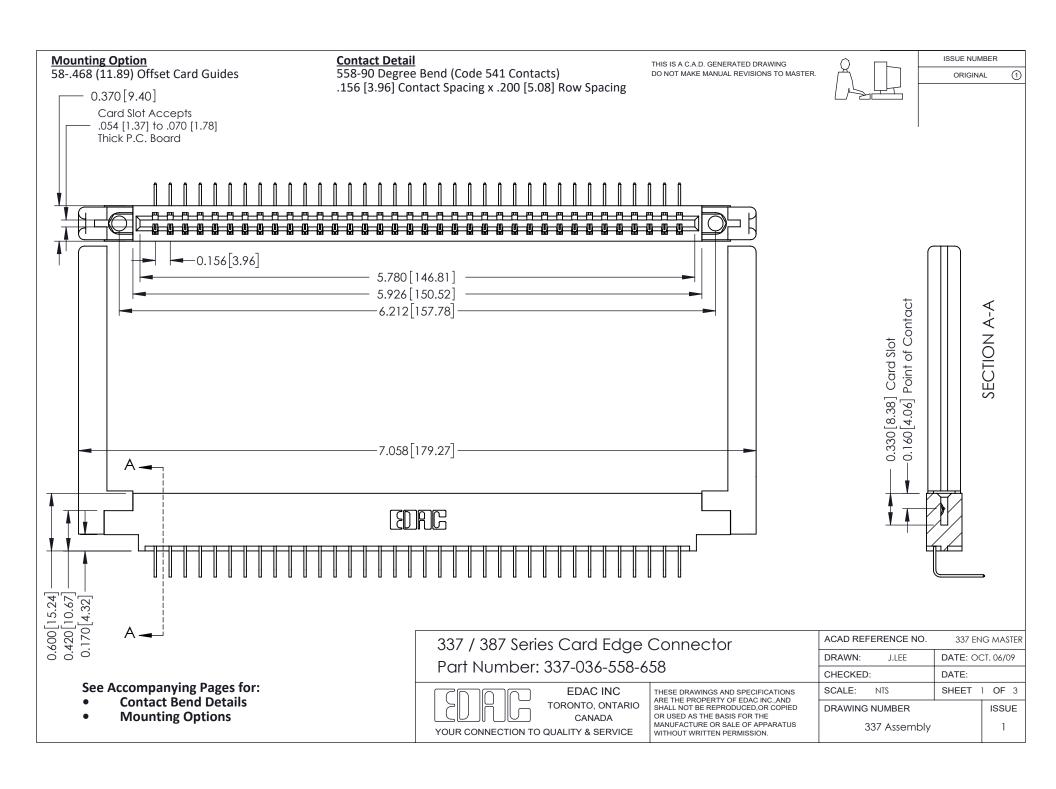

ISSUE NUMBER

ORIGINAL

1



| 337 / 387 Series Card Edge Connector<br>Contact Bend Detail           |                                                                                                                                                                                                  | ACAD REFERENCE NO. 337 E |                  | G MASTER      |
|-----------------------------------------------------------------------|--------------------------------------------------------------------------------------------------------------------------------------------------------------------------------------------------|--------------------------|------------------|---------------|
|                                                                       |