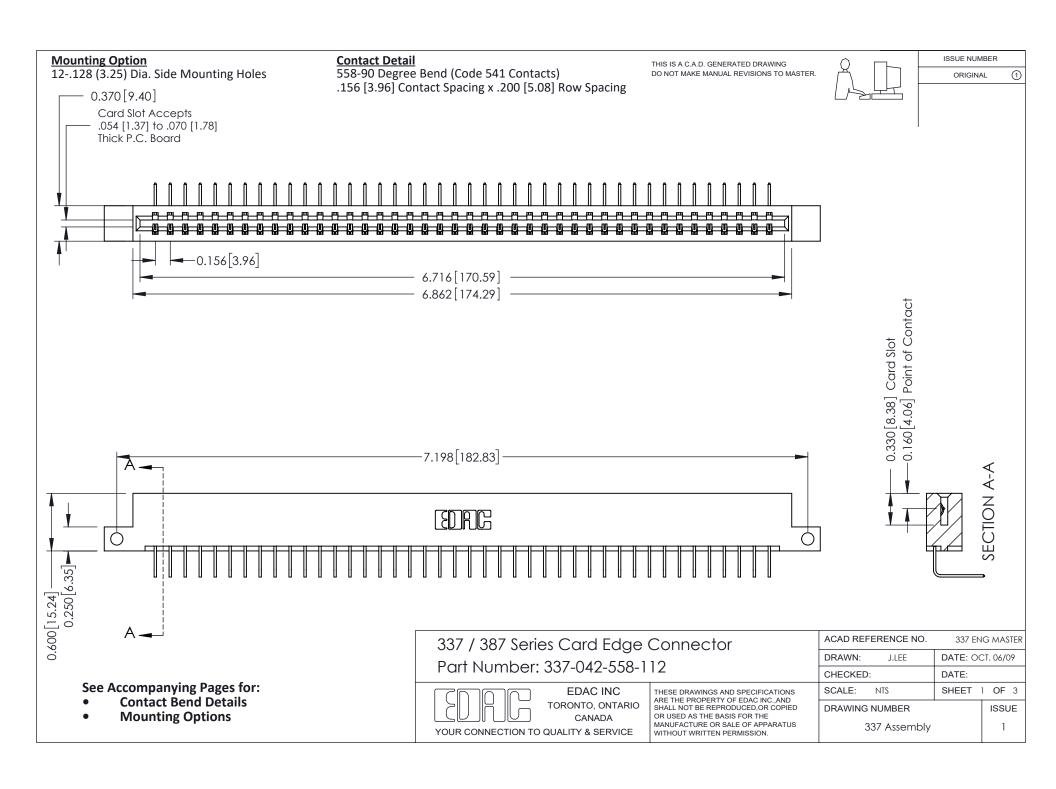

ISSUE NUMBER

ORIGINAL

1



| 337 / 387 Series Card Edge Connector<br>Contact Bend Detail           |                                                                                                                                                                                                  | ACAD REFERENCE NO. 337 E |                  | G MASTER      |
|-----------------------------------------------------------------------|--------------------------------------------------------------------------------------------------------------------------------------------------------------------------------------------------|--------------------------|------------------|---------------|
|                                                                       |