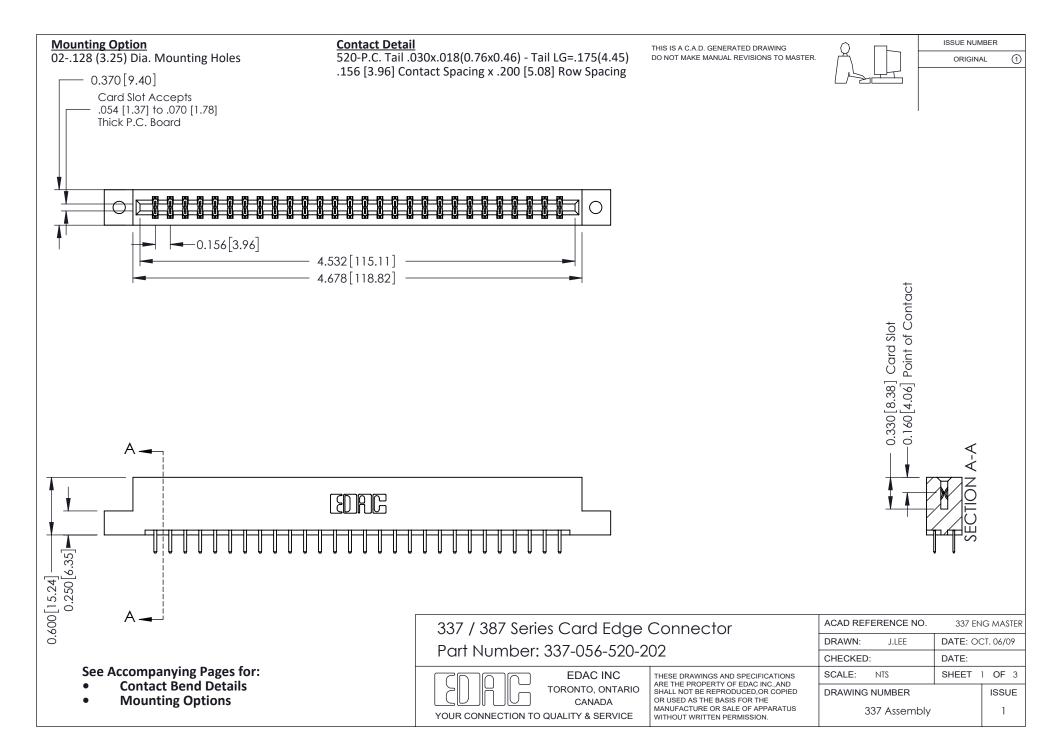

ISSUE NUMBER

ORIGINAL

1



| 337 / 387 Series Card Edge Connector<br>Contact Bend Detail           |                                                                                                                                                                                                  | ACAD REFERENCE NO. 337 E |                  | G MASTER      |
|-----------------------------------------------------------------------|--------------------------------------------------------------------------------------------------------------------------------------------------------------------------------------------------|--------------------------|------------------|---------------|
|                                                                       |