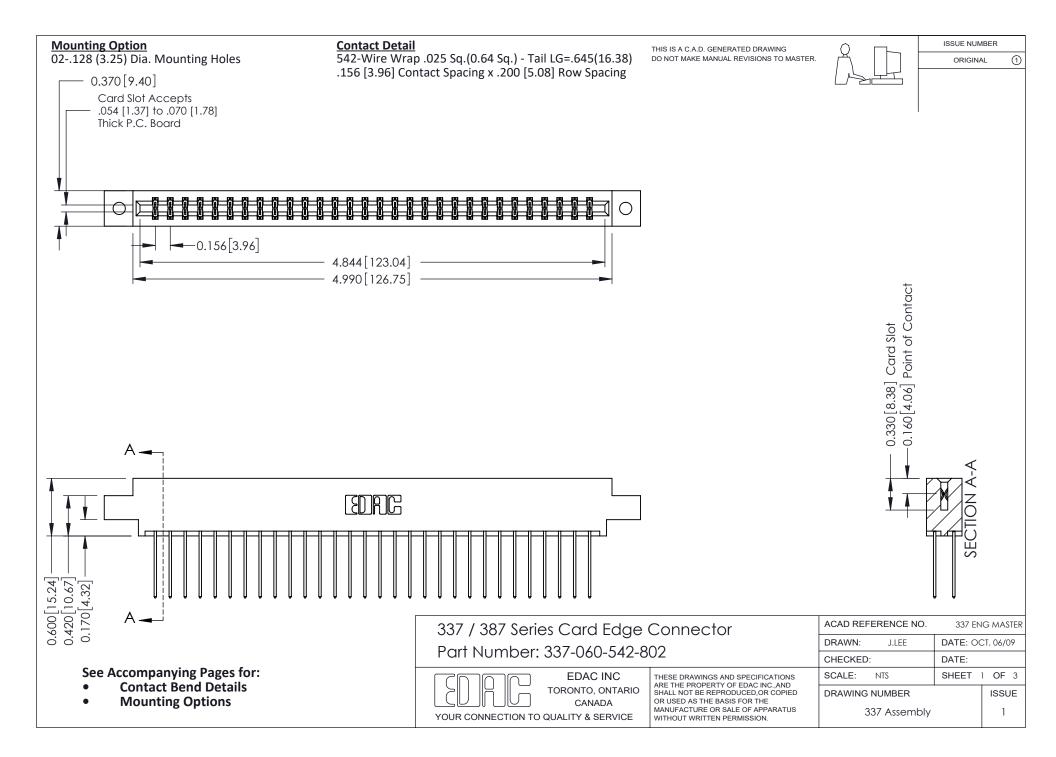

ISSUE NUMBER

ORIGINAL

1

| 337 / 387 Series Card Edge Connector<br>Contact Bend Detail           |                                                                                                                                                                                                  | ACAD REFERENCE NO. 337 E |                  | G MASTER      |
|-----------------------------------------------------------------------|--------------------------------------------------------------------------------------------------------------------------------------------------------------------------------------------------|--------------------------|------------------|---------------|
|                                                                       |                                                                                                                                                                                                  | DRAWN: J.LEE             | DATE: OCT. 06/09 |               |
|                                                                       |                                                                                                                                                                                                  | CHECKED: DATE:           |                  |               |
| EDAC INC TORONTO, ONTARIO CANADA YOUR CONNECTION TO QUALITY & SERVICE | THESE DRAWINGS AND SPECIFICATIONS ARE THE PROPERTY OF EDAC INC.,AND SHALL NOT BE REPRODUCED, OR COPIED OR USED AS THE BASIS FOR THE MANUFACTURE OR SALE OF APPARATUS WITHOUT WRITTEN PERMISSION. | SCALE: NTS               | SHEET            | 2 <b>OF</b> 3 |
|                                                                       |                                                                                                                                                                                                  | DRAWING NUMBER           |                  | ISSUE         |
|                                                                       |                                                                                                                                                                                                  | 337 Assembly             |                  | 1             |