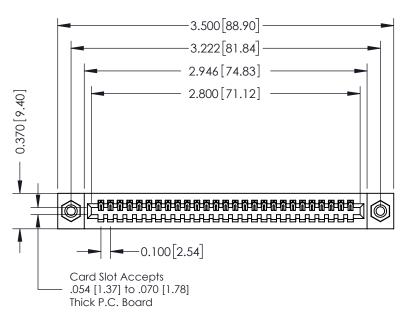

## **See Accompanying Pages for:**

- **Contact Bend Details**
- **Mounting Options**

| 342 / 392 Card Edge Connector |
|-------------------------------|
| Part Number: 342-027-520-108  |

YOUR CONNECTION TO QUALITY & SERVICE

342 ENG MASTER J.LEE DATE: OCT. 06/09 SHEET 1 OF 3 NTS

342 Assembly

THIS IS A C.A.D. GENERATED DRAWING DO NOT MAKE MANUAL REVISIONS TO MASTER. ISSUE NUMBER

ORIGINAL

1

| 342 / 392 Series Card Edge Connector<br>Contact Bend Detail |                                                                                                                                     | ACAD REFERENCE NO. 342 ENG MASTER |             |          |          |
|-------------------------------------------------------------|-------------------------------------------------------------------------------------------------------------------------------------|-----------------------------------|-------------|----------|----------|
|                                                             |                                                                                                                                     | DRAWN:                            | J.LEE       | DATE: OC | T. 06/09 |
|                                                             |                                                                                                                                     | CHECKED:                          |             | DATE:    |          |
| EDAC INC                                                    | ARE THE PROPERTY OF EDAC INC.,AND — SHALL NOT BE REPRODUCED,OR COPIED OR USED AS THE BASIS FOR THE MANUFACTURE OR SALE OF APPARATUS | SCALE:                            | NTS         | SHEET :  | 2 OF 3   |
| TORONTO, ONTARIO                                            |                                                                                                                                     | DRAWING                           | NUMBER      |          | ISSUE    |
| YOUR CONNECTION TO QUALITY & SERVICE                        |                                                                                                                                     | 3                                 | 42 Assembly |          | 1        |