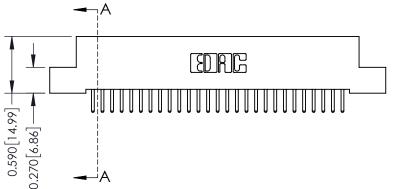

342 ENG MASTER J.LEE DATE: OCT. 06/09 SHEET 1 OF 3 NTS

342 Assembly

THIS IS A C.A.D. GENERATED DRAWING DO NOT MAKE MANUAL REVISIONS TO MASTER. ISSUE NUMBER

ORIGINAL

1

| 342 / 392 Series Card Edge Connector<br>Contact Bend Detail |                                                                                                                                     | ACAD REFERENCE NO. 342 ENG MASTER |             |          |          |
|-------------------------------------------------------------|-------------------------------------------------------------------------------------------------------------------------------------|-----------------------------------|-------------|----------|----------|
|                                                             |                                                                                                                                     | DRAWN:                            | J.LEE       | DATE: OC | T. 06/09 |
|                                                             |                                                                                                                                     | CHECKED:                          |             | DATE:    |          |
| EDAC INC                                                    | ARE THE PROPERTY OF EDAC INC.,AND — SHALL NOT BE REPRODUCED,OR COPIED OR USED AS THE BASIS FOR THE MANUFACTURE OR SALE OF APPARATUS | SCALE:                            | NTS         | SHEET :  | 2 OF 3   |
| TORONTO, ONTARIO                                            |                                                                                                                                     | DRAWING                           | NUMBER      |          | ISSUE    |
| YOUR CONNECTION TO QUALITY & SERVICE                        |                                                                                                                                     | 3                                 | 42 Assembly |          | 1        |