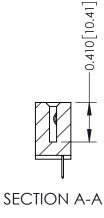

**Mounting Option** 08-#4-40 Unified Threaded Inserts **Contact Detail** 

520-P.C. Tail .030x.018(0.76x0.46) - Tail LG=.185(4.70) .100 [2.54] Contact Spacing x .200 [5.08] Row Spacing

THIS IS A C.A.D. GENERATED DRAWING DO NOT MAKE MANUAL REVISIONS TO MASTER

ISSUE NUMBER

ORIGINAL

1

| 342 / 392 Card Edge Connector<br>Mounting Options |                                                                                                                                   | ACAD REFERENCE NO. 342 ENG MASTER |                         |        |  |  |
|---------------------------------------------------|-----------------------------------------------------------------------------------------------------------------------------------|-----------------------------------|-------------------------|--------|--|--|
|                                                   |                                                                                                                                   | DRAWN: J.LEE                      | DATE: <b>OCT. 06/09</b> |        |  |  |
|                                                   |                                                                                                                                   | CHECKED:                          | DATE:                   |        |  |  |
| EDAC INC                                          | ARE THE PROPERTY OF EDAC INC.,AND SHALL NOT BE REPRODUCED,OR COPIED OR USED AS THE BASIS FOR THE MANUFACTURE OR SALE OF APPARATUS | SCALE: NTS                        | SHEET :                 | 3 OF 3 |  |  |
| TORONTO, ONTARIO                                  |                                                                                                                                   | DRAWING NUMBER                    | •                       | ISSUE  |  |  |
| YOUR CONNECTION TO QUALITY & SERVICE              |                                                                                                                                   | 342 Assembly                      |                         | 1      |  |  |