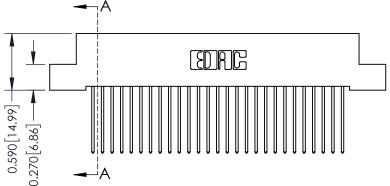

342 ENG MASTER J.LEE DATE: OCT. 06/09 SHEET 1 OF 3

342 Assembly

THIS IS A C.A.D. GENERATED DRAWING DO NOT MAKE MANUAL REVISIONS TO MASTER. ISSUE NUMBER

ORIGINAL

1

| 342 / 392 Series Card Edge Connector<br>Contact Bend Detail |                                                                                                                                     | ACAD REFERENCE NO. 342 ENG MASTER |             |          |          |
|-------------------------------------------------------------|-------------------------------------------------------------------------------------------------------------------------------------|-----------------------------------|-------------|----------|----------|
|                                                             |                                                                                                                                     | DRAWN:                            | J.LEE       | DATE: OC | T. 06/09 |
|                                                             |                                                                                                                                     | CHECKED:                          |             | DATE:    |          |
| EDAC INC                                                    | ARE THE PROPERTY OF EDAC INC.,AND — SHALL NOT BE REPRODUCED,OR COPIED OR USED AS THE BASIS FOR THE MANUFACTURE OR SALE OF APPARATUS | SCALE:                            | NTS         | SHEET :  | 2 OF 3   |
| TORONTO, ONTARIO                                            |                                                                                                                                     | DRAWING                           | NUMBER      |          | ISSUE    |
| YOUR CONNECTION TO QUALITY & SERVICE                        |                                                                                                                                     | 3                                 | 42 Assembly |          | 1        |