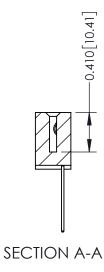

342 ENG MASTER J.LEE DATE: OCT. 06/09 SHEET 1 OF 3

342 Assembly

THIS IS A C.A.D. GENERATED DRAWING DO NOT MAKE MANUAL REVISIONS TO MASTER. ISSUE NUMBER

ORIGINAL

1

| 342 / 392 Series Card Edge Connector<br>Contact Bend Detail |                                                                                                                                     | ACAD REFERENCE NO. 342 ENG MASTER |             |          |          |
|-------------------------------------------------------------|-------------------------------------------------------------------------------------------------------------------------------------|-----------------------------------|-------------|----------|----------|
|                                                             |                                                                                                                                     | DRAWN:                            | J.LEE       | DATE: OC | T. 06/09 |
|                                                             |                                                                                                                                     | CHECKED:                          |             | DATE:    |          |
| EDAC INC                                                    | ARE THE PROPERTY OF EDAC INC.,AND — SHALL NOT BE REPRODUCED,OR COPIED OR USED AS THE BASIS FOR THE MANUFACTURE OR SALE OF APPARATUS | SCALE:                            | NTS         | SHEET :  | 2 OF 3   |
| TORONTO, ONTARIO                                            |                                                                                                                                     | DRAWING                           | NUMBER      |          | ISSUE    |
| YOUR CONNECTION TO QUALITY & SERVICE                        |                                                                                                                                     | 3                                 | 42 Assembly |          | 1        |