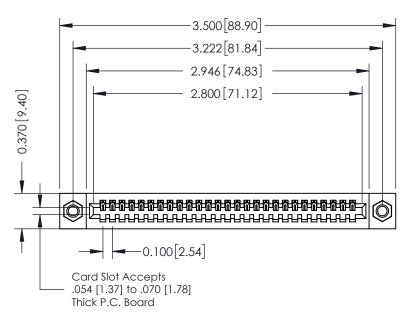

## **See Accompanying Pages for:**

- **Contact Bend Details**
- **Mounting Options**

| 342 / 392 Card Edge Connector |
|-------------------------------|
| Part Number: 342-027-542-107  |

YOUR CONNECTION TO QUALITY & SERVICE

342 ENG MASTER J.LEE DATE: OCT. 06/09 SHEET 1 OF 3

342 Assembly

THIS IS A C.A.D. GENERATED DRAWING DO NOT MAKE MANUAL REVISIONS TO MASTER. ISSUE NUMBER

ORIGINAL

1

| 342 / 392 Series Card Edge Connector<br>Contact Bend Detail |                                                                                                                                     | ACAD REFERENCE NO. 342 ENG MASTER |             |          |          |
|-------------------------------------------------------------|-------------------------------------------------------------------------------------------------------------------------------------|-----------------------------------|-------------|----------|----------|
|                                                             |                                                                                                                                     | DRAWN:                            | J.LEE       | DATE: OC | T. 06/09 |
|                                                             |                                                                                                                                     | CHECKED:                          |             | DATE:    |          |
| EDAC INC                                                    | ARE THE PROPERTY OF EDAC INC.,AND — SHALL NOT BE REPRODUCED,OR COPIED OR USED AS THE BASIS FOR THE MANUFACTURE OR SALE OF APPARATUS | SCALE:                            | NTS         | SHEET :  | 2 OF 3   |
| TORONTO, ONTARIO                                            |                                                                                                                                     | DRAWING                           | NUMBER      |          | ISSUE    |
| YOUR CONNECTION TO QUALITY & SERVICE                        |                                                                                                                                     | 3                                 | 42 Assembly |          | 1        |