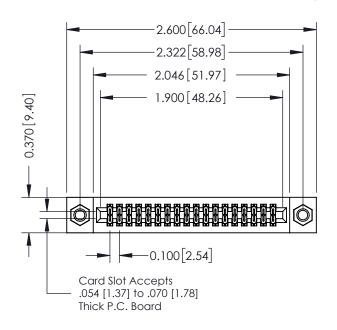

## 342 / 392 Card Edge Connector Part Number: 342-036-523-207

YOUR CONNECTION TO QUALITY & SERVICE

|   | DRAWN: J.LEE   | DATE: O | CT. 06/09 |
|---|----------------|---------|-----------|
|   | CHECKED:       | DATE:   |           |
|   | SCALE: NTS     | SHEET   | 1 OF 3    |
| D | DRAWING NUMBER |         | ISSUE     |
|   | 342 Assembly   |         | 1         |

SECTION A-A

342 ENG MASTER