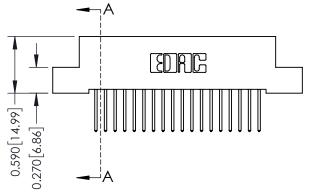

## **Mounting Option**

07-M3-0.5 Metric Threaded Inserts

## **Contact Detail**

523-P.C. Tail .025 Sq.(0.64 Sq.) - Tail LG=.400(10.16) .100 [2.54] Contact Spacing x .200 [5.08] Row Spacing



0.240 [6.10] Point of Contact

0.410[10.41]





## 342 / 392 Card Edge Connector Part Number: 342-036-523-207

YOUR CONNECTION TO QUALITY & SERVICE

|   | DRAWN: J.LEE   | DATE: O | CT. 06/09 |
|---|----------------|---------|-----------|
|   | CHECKED:       | DATE:   |           |
|   | SCALE: NTS     | SHEET   | 1 OF 3    |
| D | DRAWING NUMBER |         | ISSUE     |
|   | 342 Assembly   |         | 1         |

SECTION A-A

342 ENG MASTER

## **See Accompanying Pages for:**

- **Contact Bend Details**
- **Mounting Options**

THIS IS A C.A.D. GENERATED DRAWING DO NOT MAKE MANUAL REVISIONS TO MASTER. ISSUE NUMBER

ORIGINAL

1



| 342 / 392 Series Card Edge Connector Contact Bend Detail |