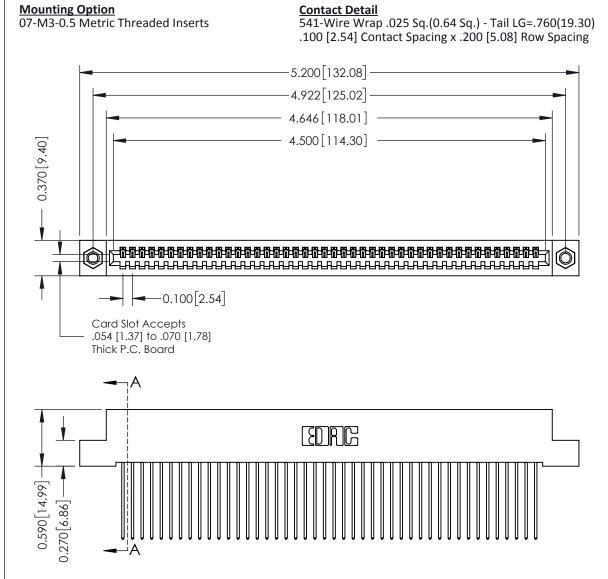

THIS IS A C.A.D. GENERATED DRAWING DO NOT MAKE MANUAL REVISIONS TO MASTER

ISSUE NUMBER

ORIGINAL

1

| 342 / 392 Card Edge Connector<br>Mounting Options |                                                                                                                                                                                               | ACAD REFERENCE NO. 342 ENG MASTER |                         |        |  |  |
|---------------------------------------------------|-----------------------------------------------------------------------------------------------------------------------------------------------------------------------------------------------|-----------------------------------|-------------------------|--------|--|--|
|                                                   |                                                                                                                                                                                               | DRAWN: J.LEE                      | DATE: <b>OCT. 06/09</b> |        |  |  |
|                                                   |                                                                                                                                                                                               | CHECKED:                          | DATE:                   |        |  |  |
| TORONTO, ONTARIO                                  | THESE DRAWINGS AND SPECIFICATIONS ARE THE PROPERTY OF EDAC INCAND SHALL NOT BE REPRODUCED,OR COPIED OR USED AS THE BASIS FOR THE MANUFACTURE OR SALE OF APPARATUS WITHOUT WRITTEN PERMISSION. | SCALE: NTS                        | SHEET :                 | 3 OF 3 |  |  |
|                                                   |                                                                                                                                                                                               | DRAWING NUMBER                    | •                       | ISSUE  |  |  |
| YOUR CONNECTION TO QUALITY & SERVICE              |                                                                                                                                                                                               | 342 Assembly                      |                         | 1      |  |  |