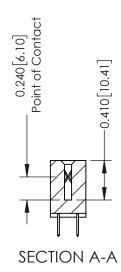

## **Contact Detail**

520-P.C. Tail .030x.018(0.76x0.46) - Tail LG=.185(4.70) .100 [2.54] Contact Spacing x .200 [5.08] Row Spacing