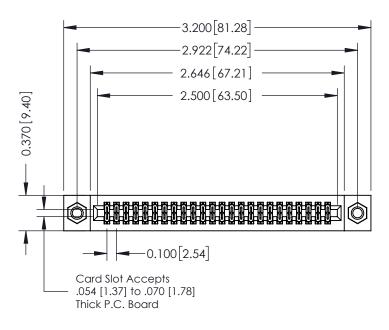

## **See Accompanying Pages for:**

- **Contact Bend Details**
- **Mounting Options**

342 / 392 Card Edge Connector Part Number: 342-048-520-207

YOUR CONNECTION TO QUALITY & SERVICE

342 ENG MASTER J.LEE DATE: OCT. 06/09 SHEET 1 OF 3

342 Assembly

THIS IS A C.A.D. GENERATED DRAWING DO NOT MAKE MANUAL REVISIONS TO MASTER. ISSUE NUMBER

ORIGINAL

1

| 342 / 392 Series Card Edge Connector<br>Contact Bend Detail |                                                                                                                                                                                                  | ACAD REFERENCE NO. 342 ENG MASTER |             |                  |        |
|-------------------------------------------------------------|--------------------------------------------------------------------------------------------------------------------------------------------------------------------------------------------------|-----------------------------------|-------------|------------------|--------|
|                                                             |                                                                                                                                                                                                  | DRAWN:                            | J.LEE       | DATE: OCT. 06/09 |        |
|                                                             |                                                                                                                                                                                                  | CHECKED:                          |             | DATE:            |        |
| TORONTO, ONTARIO                                            | THESE DRAWINGS AND SPECIFICATIONS ARE THE PROPERTY OF EDAC INC. AND SHALL NOT BE REPRODUCED, OR COPIED OR USED AS THE BASIS FOR THE MANUFACTURE OR SALE OF APPARATUS WITHOUT WRITTEN PERMISSION. | SCALE:                            | NTS         | SHEET :          | 2 OF 3 |
|                                                             |                                                                                                                                                                                                  | DRAWING                           | NUMBER      |                  | ISSUE  |
| YOUR CONNECTION TO QUALITY & SERVICE                        |                                                                                                                                                                                                  | 3                                 | 42 Assembly |                  | 1      |