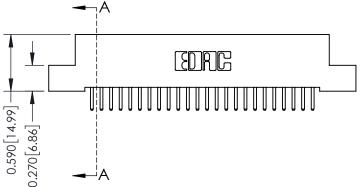

## **See Accompanying Pages for:**

- **Contact Bend Details**
- **Mounting Options**

342 / 392 Card Edge Connector Part Number: 342-048-520-207

YOUR CONNECTION TO QUALITY & SERVICE

342 ENG MASTER J.LEE DATE: OCT. 06/09 SHEET 1 OF 3

342 Assembly

THIS IS A C.A.D. GENERATED DRAWING DO NOT MAKE MANUAL REVISIONS TO MASTER. ISSUE NUMBER

ORIGINAL

1

| 342 / 392 Series Card Edge Connector<br>Contact Bend Detail |                                                                                                                                                                                                  | ACAD REFERENCE NO. 342 ENG MASTER |             |                  |        |
|-------------------------------------------------------------|--------------------------------------------------------------------------------------------------------------------------------------------------------------------------------------------------|-----------------------------------|-------------|------------------|--------|
|                                                             |                                                                                                                                                                                                  | DRAWN:                            | J.LEE       | DATE: OCT. 06/09 |        |
|                                                             |                                                                                                                                                                                                  | CHECKED:                          |             | DATE:            |        |
| TORONTO, ONTARIO                                            | THESE DRAWINGS AND SPECIFICATIONS ARE THE PROPERTY OF EDAC INC. AND SHALL NOT BE REPRODUCED, OR COPIED OR USED AS THE BASIS FOR THE MANUFACTURE OR SALE OF APPARATUS WITHOUT WRITTEN PERMISSION. | SCALE:                            | NTS         | SHEET :          | 2 OF 3 |
|                                                             |                                                                                                                                                                                                  | DRAWING                           | NUMBER      |                  | ISSUE  |
| YOUR CONNECTION TO QUALITY & SERVICE                        |                                                                                                                                                                                                  | 3                                 | 42 Assembly |                  | 1      |