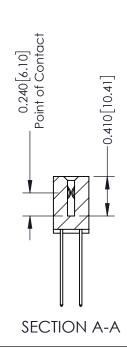

**Mounting Option** 01-No Mounting Lugs **Contact Detail** 

THIS IS A C.A.D. GENERATED DRAWING 544-Wire Wrap .050x.025(1.27x0.64) - Tail LG=.760(19.30) DO NOT MAKE MANUAL REVISIONS TO MASTER. .100 [2.54] Contact Spacing x .200 [5.08] Row Spacing

342 ENG MASTER J.LEE DATE: OCT. 06/09 SHEET 1 OF 3

342 Assembly

THIS IS A C.A.D. GENERATED DRAWING DO NOT MAKE MANUAL REVISIONS TO MASTER. ISSUE NUMBER

ORIGINAL

1

| 342 / 392 Series Card Edge Connector<br>Contact Bend Detail |                                                               | ACAD REFERENCE NO. 342 ENG MASTER |             |          |          |
|-------------------------------------------------------------|---------------------------------------------------------------|-----------------------------------|-------------|----------|----------|
|                                                             |                                                               | DRAWN:                            | J.LEE       | DATE: OC | T. 06/09 |
|                                                             |                                                               | CHECKED:                          |             | DATE:    |          |
| EDAC INC                                                    | OR USED AS THE BASIS FOR THE MANUFACTURE OR SALE OF APPARATUS | SCALE:                            | NTS         | SHEET :  | 2 OF 3   |
| TORONTO, ONTARIO                                            |                                                               | DRAWING                           | NUMBER      |          | ISSUE    |
| YOUR CONNECTION TO QUALITY & SERVICE                        |                                                               | 3                                 | 42 Assembly |          | 1        |