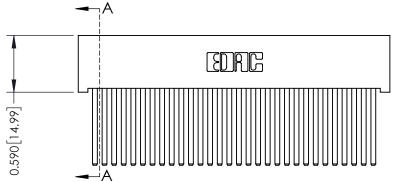

342 ENG MASTER J.LEE DATE: OCT. 06/09 SHEET 1 OF 3

342 Assembly

THIS IS A C.A.D. GENERATED DRAWING DO NOT MAKE MANUAL REVISIONS TO MASTER. ISSUE NUMBER

ORIGINAL

1

| 342 / 392 Series Card Edge Connector<br>Contact Bend Detail |                                                               | ACAD REFERENCE NO. 342 ENG MASTER |             |          |          |
|-------------------------------------------------------------|---------------------------------------------------------------|-----------------------------------|-------------|----------|----------|
|                                                             |                                                               | DRAWN:                            | J.LEE       | DATE: OC | T. 06/09 |
|                                                             |                                                               | CHECKED:                          |             | DATE:    |          |
| EDAC INC                                                    | OR USED AS THE BASIS FOR THE MANUFACTURE OR SALE OF APPARATUS | SCALE:                            | NTS         | SHEET :  | 2 OF 3   |
| TORONTO, ONTARIO                                            |                                                               | DRAWING                           | NUMBER      |          | ISSUE    |
| YOUR CONNECTION TO QUALITY & SERVICE                        |                                                               | 3                                 | 42 Assembly |          | 1        |