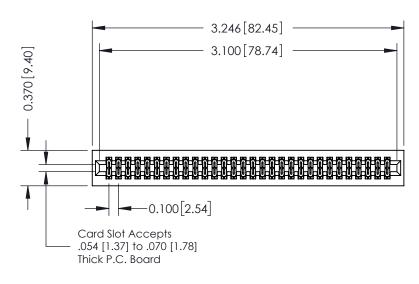

**Mounting Option** 01-No Mounting Lugs **Contact Detail** 

THIS IS A C.A.D. GENERATED DRAWING 544-Wire Wrap .050x.025(1.27x0.64) - Tail LG=.760(19.30) DO NOT MAKE MANUAL REVISIONS TO MASTER. .100 [2.54] Contact Spacing x .200 [5.08] Row Spacing

## **See Accompanying Pages for:**

- **Contact Bend Details**
- **Mounting Options**

| 342 / 392 Card Edge Connector |
|-------------------------------|
| Part Number: 342-060-544-201  |

YOUR CONNECTION TO QUALITY & SERVICE