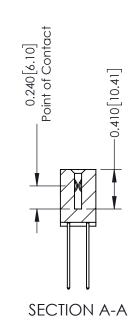

342 Assembly

THIS IS A C.A.D. GENERATED DRAWING DO NOT MAKE MANUAL REVISIONS TO MASTER. ISSUE NUMBER

ORIGINAL

1

| 342 / 392 Series Card Edge Connector<br>Contact Bend Detail |                                                                                                                                   | ACAD REFERENCE NO. 342 ENG MASTER |             |                  |        |
|-------------------------------------------------------------|-----------------------------------------------------------------------------------------------------------------------------------|-----------------------------------|-------------|------------------|--------|
|                                                             |                                                                                                                                   | DRAWN:                            | J.LEE       | DATE: OCT. 06/09 |        |
|                                                             |                                                                                                                                   | CHECKED:                          |             | DATE:            |        |
| EDAC INC                                                    | ARE THE PROPERTY OF EDAC INC.,AND SHALL NOT BE REPRODUCED,OR COPIED OR USED AS THE BASIS FOR THE MANUFACTURE OR SALE OF APPARATUS | SCALE:                            | NTS         | SHEET :          | 2 OF 3 |
| TORONTO, ONTARIO                                            |                                                                                                                                   | DRAWING                           | NUMBER      |                  | ISSUE  |
| YOUR CONNECTION TO QUALITY & SERVICE                        |                                                                                                                                   | 3                                 | 42 Assembly |                  | 1      |