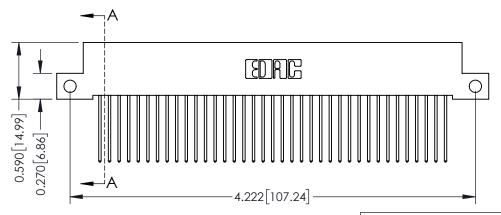

342 Assembly

THIS IS A C.A.D. GENERATED DRAWING DO NOT MAKE MANUAL REVISIONS TO MASTER. ISSUE NUMBER

ORIGINAL

1

| 342 / 392 Series Card Edge Connector<br>Contact Bend Detail |                                                                                                                                   | ACAD REFERENCE NO. 342 ENG MASTER |             |                  |        |
|-------------------------------------------------------------|-----------------------------------------------------------------------------------------------------------------------------------|-----------------------------------|-------------|------------------|--------|
|                                                             |                                                                                                                                   | DRAWN:                            | J.LEE       | DATE: OCT. 06/09 |        |
|                                                             |                                                                                                                                   | CHECKED:                          |             | DATE:            |        |
| EDAC INC                                                    | ARE THE PROPERTY OF EDAC INC.,AND SHALL NOT BE REPRODUCED,OR COPIED OR USED AS THE BASIS FOR THE MANUFACTURE OR SALE OF APPARATUS | SCALE:                            | NTS         | SHEET :          | 2 OF 3 |
| TORONTO, ONTARIO                                            |                                                                                                                                   | DRAWING                           | NUMBER      |                  | ISSUE  |
| YOUR CONNECTION TO QUALITY & SERVICE                        |                                                                                                                                   | 3                                 | 42 Assembly |                  | 1      |