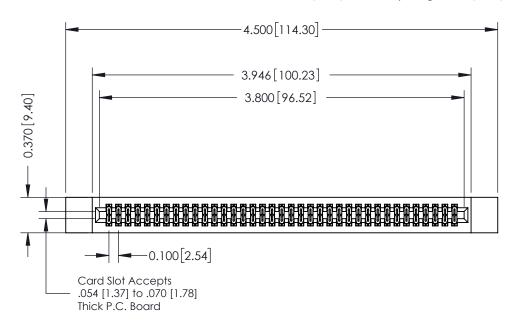

## **See Accompanying Pages for:**

- **Contact Bend Details**
- **Mounting Options**

342 / 392 Card Edge Connector Part Number: 342-074-542-212

| ACAD REFERENCE NO. 342 ENG MASTER |                  |  |  |  |
|-----------------------------------|------------------|--|--|--|
| DRAWN: J.LEE                      | DATE: OCT. 06/09 |  |  |  |
| CHECKED:                          | DATE:            |  |  |  |
| SCALE: NTS                        | SHEET 1 OF 3     |  |  |  |
| DRAWING NUMBER                    | ISSUE            |  |  |  |

342 Assembly

THIS IS A C.A.D. GENERATED DRAWING DO NOT MAKE MANUAL REVISIONS TO MASTER. ISSUE NUMBER

ORIGINAL

1

| 342 / 392 Series Card Edge Connector<br>Contact Bend Detail |                                                                                                                                   | ACAD REFERENCE NO. 342 ENG MASTER |             |                  |        |
|-------------------------------------------------------------|-----------------------------------------------------------------------------------------------------------------------------------|-----------------------------------|-------------|------------------|--------|
|                                                             |                                                                                                                                   | DRAWN:                            | J.LEE       | DATE: OCT. 06/09 |        |
|                                                             |                                                                                                                                   | CHECKED:                          |             | DATE:            |        |
| EDAC INC                                                    | ARE THE PROPERTY OF EDAC INC.,AND SHALL NOT BE REPRODUCED,OR COPIED OR USED AS THE BASIS FOR THE MANUFACTURE OR SALE OF APPARATUS | SCALE:                            | NTS         | SHEET :          | 2 OF 3 |
| TORONTO, ONTARIO                                            |                                                                                                                                   | DRAWING                           | NUMBER      |                  | ISSUE  |
| YOUR CONNECTION TO QUALITY & SERVICE                        |                                                                                                                                   | 3                                 | 42 Assembly |                  | 1      |