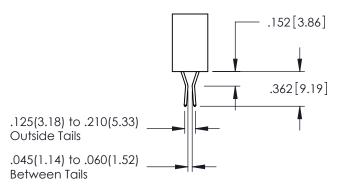

345/395 SERIES CARD EDGE CONNECTOR

**Contact Code 558** 

Contact Code 559

**Contact Code 560** 

INSULATOR MATERIAL: THERMOPLASTIC POLYESTER, UL 94V-0

DAP MATERIAL AVAILABLE UPON REQUEST

CONTACT MATERIAL; COPPER ALLOY CONTACT PLATING: GOLD ON THE MATING AREA, TIN PLATING ON THE CONTACT TAILS, NICKEL UNDERPLATE

345/395 SERIES CARD EDGE CONNECTOR CONTACT CODE 555,556,558,559,560 DIMENSIONS

YOUR CONNECTION TO QUALITY & SERVICE

ACAD REFERENCE NO. 345-ENG-MASTER DATE:MAY.16/2017 DRAWN: R.STA.MONICA 1:1 SHEET 2 OF 2