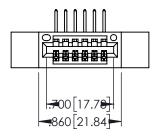

Contact Dimensions:
558-90 Degree Bend (Code 541 Contacts)
See Sheet 2 for Contact Code 555, 556, 558, 559, 560 Dimensions

ACAD REFERENCE NO. 345-ENG-MASTER

DATE:MAY.16/2017

SHEET 1 OF 2

- INSULATOR MATERIAL: THERMOPLASTIC PBT BLACK, UL 94V-0
- CONTACT MATERIAL; COPPER TIN ALLOY CONTACT PLATING: GOLD ON THE MATING AREA, TIN PLATING ON THE CONTACT TAILS, NICKEL UNDERPLATE

345/395 SERIES CARD EDGE CONNECTOR

**Contact Code 558** 

Contact Code 559

**Contact Code 560** 

INSULATOR MATERIAL: THERMOPLASTIC POLYESTER, UL 94V-0

DAP MATERIAL AVAILABLE UPON REQUEST

CONTACT MATERIAL; COPPER ALLOY CONTACT PLATING: GOLD ON THE MATING AREA, TIN PLATING ON THE CONTACT TAILS, NICKEL UNDERPLATE