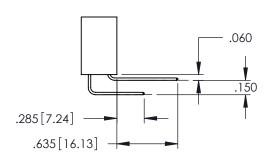

345/395 SERIES CARD EDGE CONNECTOR

**Contact Code 558** 

Contact Code 559

**Contact Code 560** 

INSULATOR MATERIAL: THERMOPLASTIC POLYESTER, UL 94V-0

DAP MATERIAL AVAILABLE UPON REQUEST

CONTACT MATERIAL; COPPER ALLOY CONTACT PLATING: GOLD ON THE MATING AREA, TIN PLATING ON THE CONTACT TAILS, NICKEL UNDERPLATE

345/395 SERIES CARD EDGE CONNECTOR CONTACT CODE 555,556,558,559,560 DIMENSIONS

YOUR CONNECTION TO QUALITY & SERVICE

ACAD REFERENCE NO. 345-ENG-MASTER DATE:MAY.16/2017 DRAWN: R.STA.MONICA 1:1 SHEET 2 OF 2