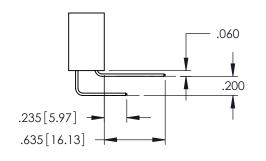

345/395 SERIES CARD EDGE CONNECTOR

**Contact Code 558** 

Contact Code 559

**Contact Code 560** 

INSULATOR MATERIAL: THERMOPLASTIC POLYESTER, UL 94V-0

DAP MATERIAL AVAILABLE UPON REQUEST

CONTACT MATERIAL; COPPER ALLOY CONTACT PLATING: GOLD ON THE MATING AREA, TIN PLATING ON THE CONTACT TAILS, NICKEL UNDERPLATE

345/395 SERIES CARD EDGE CONNECTOR CONTACT CODE 555,556,558,559,560 DIMENSIONS

YOUR CONNECTION TO QUALITY & SERVICE

ACAD REFERENCE NO. 345-ENG-MASTER DATE:MAY.16/2017 DRAWN: R.STA.MONICA 1:1 SHEET 2 OF 2