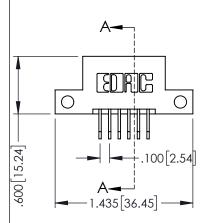

Contact Dimensions:
558-90 Degree Bend (Code 541 Contacts)
See Sheet 2 for Contact Code 555, 556, 558, 559, 560 Dimensions

ACAD REFERENCE NO. 345-ENG-MASTER

DATE:MAY.16/2017

SHEET 1 OF 2

- INSULATOR MATERIAL: THERMOPLASTIC PBT BLACK, UL 94V-0
- CONTACT MATERIAL; COPPER TIN ALLOY CONTACT PLATING: GOLD ON THE MATING AREA, TIN PLATING ON THE CONTACT TAILS, NICKEL UNDERPLATE

345/395 SERIES CARD EDGE CONNECTOR

**Contact Code 558** 

Contact Code 559

**Contact Code 560** 

INSULATOR MATERIAL: THERMOPLASTIC POLYESTER, UL 94V-0

DAP MATERIAL AVAILABLE UPON REQUEST

CONTACT MATERIAL; COPPER ALLOY CONTACT PLATING: GOLD ON THE MATING AREA, TIN PLATING ON THE CONTACT TAILS, NICKEL UNDERPLATE