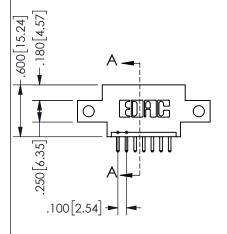

.160 4.06 .330[8.38] POINT OF CARD SLOT CONTACT

## 345/395 SERIES CARD EDGE CONNECTOR PART NUMBER: 345-007-520-612

YOUR CONNECTION TO QUALITY & SERVICE

**EDAC INC** TORONTO, ONTARIO CANADA

THESE DRAWINGS AND SPECIFICATIONS ARE THE PROPERTY OF EDAC INC.,AND SHALL NOT BE REPRODUCED, OR COPIED OR USED AS THE BASIS FOR THE MANUFACTURE OR SALE OF APPARATUS WITHOUT WRITTEN PERMISSION.