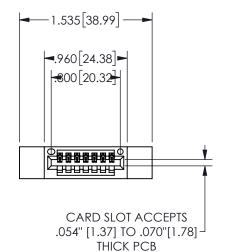

## 345/395 SERIES CARD EDGE CONNECTOR PART NUMBER: 345-007-520-612

YOUR CONNECTION TO QUALITY & SERVICE

**EDAC INC** TORONTO, ONTARIO CANADA

THESE DRAWINGS AND SPECIFICATIONS ARE THE PROPERTY OF EDAC INC.,AND SHALL NOT BE REPRODUCED, OR COPIED OR USED AS THE BASIS FOR THE MANUFACTURE OR SALE OF APPARATUS WITHOUT WRITTEN PERMISSION.