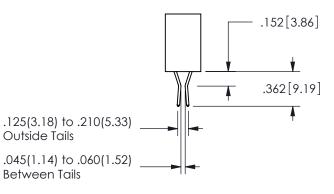

## 345/395 SERIES CARD EDGE CONNECTOR CONTACT CODE 555,556,558,559,560 DIMENSIONS

YOUR CONNECTION TO QUALITY & SERVICE

**EDAC INC** TORONTO, ONTARIO CANADA

THESE DRAWINGS AND SPECIFICATIONS ARE THE PROPERTY OF EDAC INC.,AND SHALL NOT BE REPRODUCED, OR COPIED OR USED AS THE BASIS FOR THE MANUFACTURE OR SALE OF APPARATUS WITHOUT WRITTEN PERMISSION.

THIS IS A C.A.D. GENERATED DRAWING DO NOT MAKE MANUAL REVISIONS TO MASTER.

ISSUE NUMBER

ORIGINAL

1

Contact Dimensions: 541-Wire Wrap .025 Sq.(0.64 Sq.) - Tail LG=.750(19.05) .100 (2.54) Contact Spacing x .200 (5.08) Row Spacing