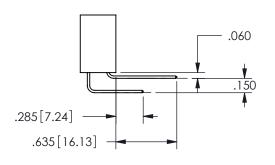

.160 4.06 .330[8.38] POINT OF **CARD SLOT** CONTACT .370 9.4

SECTION A A

ISSUE NUMBER ORIGINAL

1

**Contact Code 558** 

Contact Code 559

**Contact Code 560** 

INSULATOR MATERIAL: THERMOPLASTIC POLYESTER, UL 94V-0 DAP MATERIAL AVAILABLE UPON REQUEST

CONTACT MATERIAL; COPPER ALLOY CONTACT PLATING: GOLD ON THE MATING AREA, TIN PLATING ON THE CONTACT TAILS, NICKEL UNDERPLATE