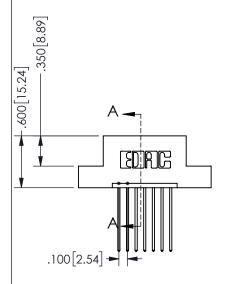

345/395 SERIES CARD EDGE CONNECTOR PART NUMBER: 345-007-541-104

YOUR CONNECTION TO QUALITY & SERVICE

**EDAC INC** TORONTO, ONTARIO CANADA

THESE DRAWINGS AND SPECIFICATIONS ARE THE PROPERTY OF EDAC INC.,AND SHALL NOT BE REPRODUCED, OR COPIED OR USED AS THE BASIS FOR THE MANUFACTURE OR SALE OF APPARATUS WITHOUT WRITTEN PERMISSION.

| SECTION A-A         |     |                  |       |
|---------------------|-----|------------------|-------|
| ACAD REFERENCE NO.  |     | 345-ENG-MASTER   |       |
| DRAWN: R.STA.MONICA |     | DATE:MAY.16/2017 |       |
| CHECKED:            |     | DATE:            |       |
| SCALE:              | NTS | SHEET            | OF 2  |
| DRAWING NUMBER      |     |                  | ISSUE |
| 345-ENG-MASTER      |     |                  | 1     |