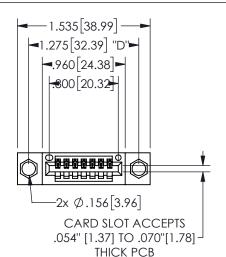

345/395 SERIES CARD EDGE CONNECTOR PART NUMBER: 345-007-541-104

YOUR CONNECTION TO QUALITY & SERVICE

**EDAC INC** TORONTO, ONTARIO CANADA

THESE DRAWINGS AND SPECIFICATIONS ARE THE PROPERTY OF EDAC INC.,AND SHALL NOT BE REPRODUCED, OR COPIED OR USED AS THE BASIS FOR THE MANUFACTURE OR SALE OF APPARATUS WITHOUT WRITTEN PERMISSION.

| SECTION A-A         |     |                  |       |
|---------------------|-----|------------------|-------|
| ACAD REFERENCE NO.  |     | 345-ENG-MASTER   |       |
| DRAWN: R.STA.MONICA |     | DATE:MAY.16/2017 |       |
| CHECKED:            |     | DATE:            |       |
| SCALE:              | NTS | SHEET            | OF 2  |
| DRAWING NUMBER      |     |                  | ISSUE |
| 345-ENG-MASTER      |     |                  | 1     |