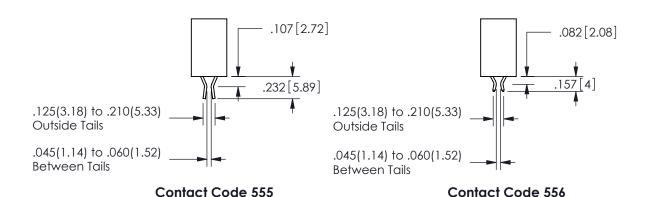

## 345/395 SERIES CARD EDGE CONNECTOR CONTACT CODE 555,556,558,559,560 DIMENSIONS

YOUR CONNECTION TO QUALITY & SERVICE

**EDAC INC** TORONTO, ONTARIO CANADA

THESE DRAWINGS AND SPECIFICATIONS ARE THE PROPERTY OF EDAC INC.,AND SHALL NOT BE REPRODUCED, OR COPIED OR USED AS THE BASIS FOR THE MANUFACTURE OR SALE OF APPARATUS WITHOUT WRITTEN PERMISSION.

THIS IS A C.A.D. GENERATED DRAWING DO NOT MAKE MANUAL REVISIONS TO MASTER.

ISSUE NUMBER

ORIGINAL

1

**Contact Dimensions:** 521-P.C. Tail .025 Sq.(0.64 Sq.) - Tail LG=.150(3.81) .100 (2.54) Contact Spacing x .200 (5.08) Row Spacing