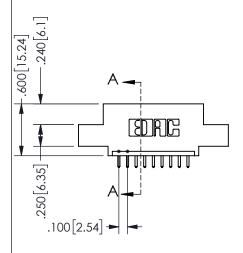

.160 4.06 .330[8.38] POINT OF CARD SLOT CONTACT

## SECTION A-A

345/395 SERIES CARD EDGE CONNECTOR PART NUMBER: 345-009-521-402

**EDAC INC** TORONTO, ONTARIO CANADA

THESE DRAWINGS AND SPECIFICATIONS ARE THE PROPERTY OF EDAC INC.,AND SHALL NOT BE REPRODUCED, OR COPIED OR USED AS THE BASIS FOR THE MANUFACTURE OR SALE OF APPARATUS WITHOUT WRITTEN PERMISSION.