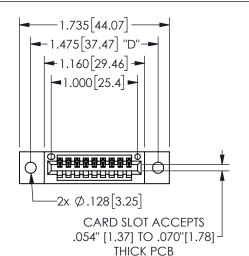

## SECTION A-A

345/395 SERIES CARD EDGE CONNECTOR PART NUMBER: 345-009-521-402

**EDAC INC** TORONTO, ONTARIO CANADA

THESE DRAWINGS AND SPECIFICATIONS ARE THE PROPERTY OF EDAC INC.,AND SHALL NOT BE REPRODUCED, OR COPIED OR USED AS THE BASIS FOR THE MANUFACTURE OR SALE OF APPARATUS WITHOUT WRITTEN PERMISSION.

| ACAD REFERENCE NO.  | 345-ENG-MASTER   |
|---------------------|------------------|
| DRAWN: R.STA.MONICA | DATE:MAY.16/2017 |
| CHECKED:            | DATE:            |
| SCALE: NTS          | SHEET 1 OF 2     |
| DRAWING NUMBER      | ISSUE            |
| 345-ENG-MASTER      | 1                |
|                     |                  |