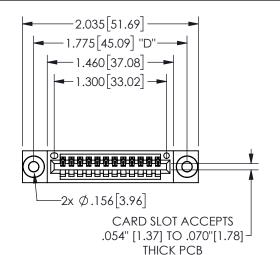

## 345/395 SERIES CARD EDGE CONNECTOR PART NUMBER: 345-012-523-603

YOUR CONNECTION TO QUALITY & SERVICE

**EDAC INC** TORONTO, ONTARIO CANADA

THESE DRAWINGS AND SPECIFICATIONS ARE THE PROPERTY OF EDAC INC.,AND SHALL NOT BE REPRODUCED, OR COPIED OR USED AS THE BASIS FOR THE MANUFACTURE OR SALE OF APPARATUS WITHOUT WRITTEN PERMISSION.

THIS IS A C.A.D. GENERATED DRAWING DO NOT MAKE MANUAL REVISIONS TO MASTER.

ISSUE NUMBER

ORIGINAL

1

**Contact Dimensions:** 523-P.C. Tail .025 Sq.(0.64 Sq.) - Tail LG=.390(9.91) .100 (2.54) Contact Spacing x .200 (5.08) Row Spacing