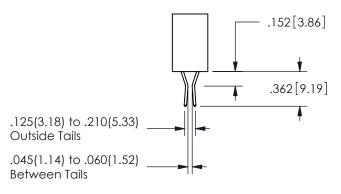

THIS IS A C.A.D. GENERATED DRAWING DO NOT MAKE MANUAL REVISIONS TO MASTER.

ISSUE NUMBER

ORIGINAL

1

**Contact Dimensions:** 523-P.C. Tail .025 Sq.(0.64 Sq.) - Tail LG=.390(9.91) .100 (2.54) Contact Spacing x .200 (5.08) Row Spacing

SECTION A-A

ISSUE NUMBER ORIGINAL

1

**Contact Code 558** 

Contact Code 559

**Contact Code 560** 

INSULATOR MATERIAL: THERMOPLASTIC POLYESTER, UL 94V-0 DAP MATERIAL AVAILABLE UPON REQUEST

CONTACT MATERIAL; COPPER ALLOY CONTACT PLATING: GOLD ON THE MATING AREA, TIN PLATING ON THE CONTACT TAILS, NICKEL UNDERPLATE