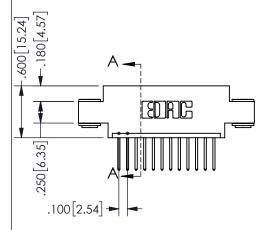

SECTION A-A

ISSUE NUMBER ORIGINAL

1

**Contact Code 558** 

Contact Code 559

**Contact Code 560** 

INSULATOR MATERIAL: THERMOPLASTIC POLYESTER, UL 94V-0 DAP MATERIAL AVAILABLE UPON REQUEST

CONTACT MATERIAL; COPPER ALLOY CONTACT PLATING: GOLD ON THE MATING AREA, TIN PLATING ON THE CONTACT TAILS, NICKEL UNDERPLATE

THIS IS A C.A.D. GENERATED DRAWING DO NOT MAKE MANUAL REVISIONS TO MASTER.

ISSUE NUMBER

ORIGINAL

1

**Contact Dimensions:** 523-P.C. Tail .025 Sq.(0.64 Sq.) - Tail LG=.390(9.91) .100 (2.54) Contact Spacing x .200 (5.08) Row Spacing