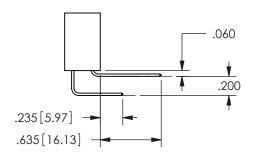

.160 4.06 .330[8.38] POINT OF CARD SLOT CONTACT .370 9.4

THIS IS A C.A.D. GENERATED DRAWING DO NOT MAKE MANUAL REVISIONS TO MASTER.

ISSUE NUMBER

ORIGINAL

1

**Contact Dimensions:** 523-P.C. Tail .025 Sq.(0.64 Sq.) - Tail LG=.390(9.91) .100 (2.54) Contact Spacing x .200 (5.08) Row Spacing