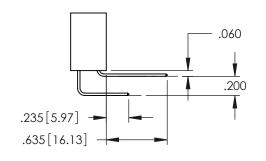

345/395 SERIES CARD EDGE CONNECTOR

**Contact Code 558** 

Contact Code 559

**Contact Code 560** 

INSULATOR MATERIAL: THERMOPLASTIC POLYESTER, UL 94V-0

DAP MATERIAL AVAILABLE UPON REQUEST

CONTACT MATERIAL; COPPER ALLOY CONTACT PLATING: GOLD ON THE MATING AREA, TIN PLATING ON THE CONTACT TAILS, NICKEL UNDERPLATE