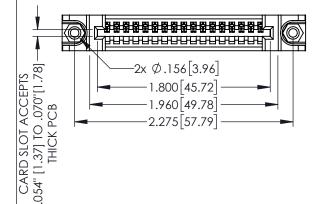

Contact Dimensions: 500-Wire Hole .050x.025(1.27x0.64) - Tail LG=.260(6.60) .100 (2.54) Contact Spacing x .200 (5.08) Row Spacing

CARD SLOT POINT OF CONTACT

ACAD REFERENCE NO. 345-ENG-MASTER

- INSULATOR MATERIAL: THERMOPLASTIC PBT BLACK, UL 94V-0
- CONTACT MATERIAL; COPPER TIN ALLOY CONTACT PLATING: GOLD ON THE MATING AREA, TIN PLATING ON THE CONTACT TAILS, NICKEL UNDERPLATE