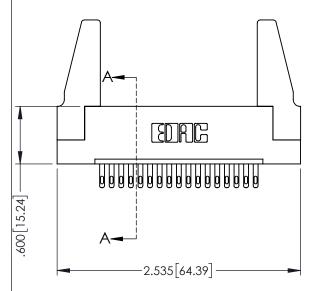

345/395 SERIES CARD EDGE CONNECTOR

**Contact Code 558** 

Contact Code 559

**Contact Code 560** 

INSULATOR MATERIAL: THERMOPLASTIC POLYESTER, UL 94V-0

DAP MATERIAL AVAILABLE UPON REQUEST

CONTACT MATERIAL; COPPER ALLOY CONTACT PLATING: GOLD ON THE MATING AREA, TIN PLATING ON THE CONTACT TAILS, NICKEL UNDERPLATE