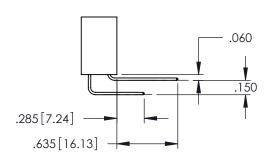

345/395 SERIES CARD EDGE CONNECTOR

**Contact Code 558** 

Contact Code 559

**Contact Code 560** 

INSULATOR MATERIAL: THERMOPLASTIC POLYESTER, UL 94V-0

DAP MATERIAL AVAILABLE UPON REQUEST

CONTACT MATERIAL; COPPER ALLOY CONTACT PLATING: GOLD ON THE MATING AREA, TIN PLATING ON THE CONTACT TAILS, NICKEL UNDERPLATE